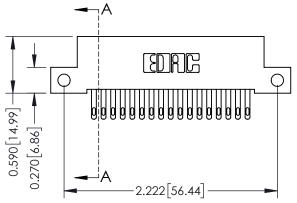

## **Mounting Option**

12-.128 (3.25) Dia. Side Mounting Holes

## **See Accompanying Pages for:**

- Contact Bend Details
- Mounting Options

| 342 / 392 Card Edge Connector<br>Part Number: 342-034-500-212 |                                                               | ACAD REFERENCE NO. 342 ENG MASTER |             |         |           |  |
|---------------------------------------------------------------|---------------------------------------------------------------|-----------------------------------|-------------|---------|-----------|--|
|                                                               |                                                               | DRAWN:                            | J.LEE       | DATE: O | CT. 06/09 |  |
|                                                               |                                                               | CHECKED:                          |             | DATE:   |           |  |
|                                                               | THESE DRAWINGS AND SPECIFICATIONS                             | SCALE:                            | NTS         | SHEET   | 1 OF 3    |  |
| I SII II ORONIO, ONIARIO I                                    | OR USED AS THE BASIS FOR THE MANUFACTURE OR SALE OF APPARATUS | DRAWING                           | NUMBER      |         | ISSUE     |  |
| CANADA CANADA                                                 |                                                               | 3                                 | 42 Assembly |         | 1         |  |