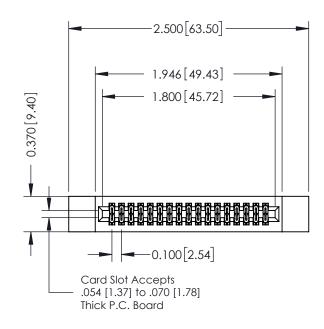

## **See Accompanying Pages for:**

- Contact Bend Details
- Mounting Options

| 342 / 392 Card Edge Connector<br>Part Number: 342-034-500-212 |                                                               | ACAD REFERENCE NO. 342 ENG MASTER |             |         |           |  |
|---------------------------------------------------------------|---------------------------------------------------------------|-----------------------------------|-------------|---------|-----------|--|
|                                                               |                                                               | DRAWN:                            | J.LEE       | DATE: O | CT. 06/09 |  |
|                                                               |                                                               | CHECKED:                          |             | DATE:   |           |  |
|                                                               | THESE DRAWINGS AND SPECIFICATIONS                             | SCALE:                            | NTS         | SHEET   | 1 OF 3    |  |
| I SII II ORONIO, ONIARIO I                                    | OR USED AS THE BASIS FOR THE MANUFACTURE OR SALE OF APPARATUS | DRAWING                           | NUMBER      |         | ISSUE     |  |
| CANADA CANADA                                                 |                                                               | 3                                 | 42 Assembly |         | 1         |  |