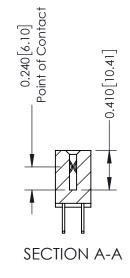

## **Contact Detail**

500-Wire Hole .050x.025(1.27x0.64) - Tail LG=.270(6.86) .100 [2.54] Contact Spacing x .200 [5.08] Row Spacing

THIS IS A C.A.D. GENERATED DRAWING

ISSUE NUMBER

ORIGINAL