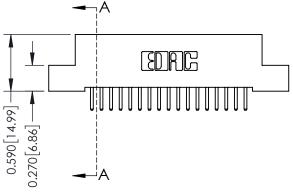

## 0.240 [6.10] Point of Contact 0.410[10.41] **SECTION A-A**

## **See Accompanying Pages for:**

- **Contact Bend Details**
- **Mounting Options**

| 342 / 392 Card Edge Connector |
|-------------------------------|
| Part Number: 342-034-520-207  |

342 ENG MASTER J.LEE DATE: OCT. 06/09 NTS SHEET 1 OF 3