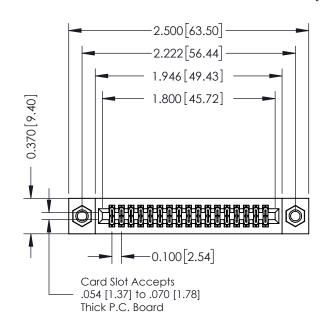

## **Contact Detail**

520-P.C. Tail .030x.018(0.76x0.46) - Tail LG=.185(4.70) .100 [2.54] Contact Spacing x .200 [5.08] Row Spacing

## **See Accompanying Pages for:**

- **Contact Bend Details**
- **Mounting Options**

| 342 / 392 Card Edge Connector |
|-------------------------------|
| Part Number: 342-034-520-207  |

342 ENG MASTER J.LEE DATE: OCT. 06/09 NTS SHEET 1 OF 3