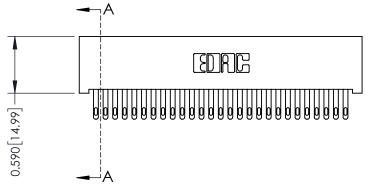

342 ENG MASTER J.LEE DATE: OCT. 06/09 SHEET 1 OF 3 NTS

342 Assembly

THIS IS A C.A.D. GENERATED DRAWING DO NOT MAKE MANUAL REVISIONS TO MASTER. ISSUE NUMBER

ORIGINAL

1

| 342 / 392 Series Card Edge Connector<br>Contact Bend Detail |                                                                                                                                   | ACAD REFERENCE NO. 342 ENG MASTER |             |          |          |
|-------------------------------------------------------------|-----------------------------------------------------------------------------------------------------------------------------------|-----------------------------------|-------------|----------|----------|
|                                                             |                                                                                                                                   | DRAWN:                            | J.LEE       | DATE: OC | T. 06/09 |
|                                                             |                                                                                                                                   | CHECKED                           | ):          | DATE:    |          |
| EDAC INC                                                    | ARE THE PROPERTY OF EDAC INC.,AND SHALL NOT BE REPRODUCED,OR COPIED OR USED AS THE BASIS FOR THE MANUFACTURE OR SALE OF APPARATUS | SCALE:                            | NTS         | SHEET :  | 2 OF 3   |
| TORONTO, ONTARIO                                            |                                                                                                                                   | DRAWING                           | NUMBER      |          | ISSUE    |
| YOUR CONNECTION TO QUALITY & SERVICE                        |                                                                                                                                   | 3                                 | 42 Assembly |          | 1        |