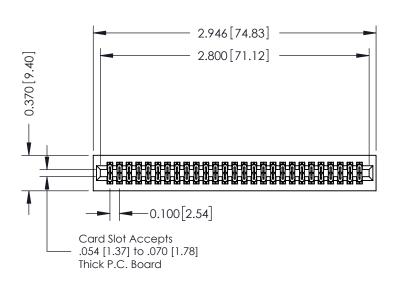

## **See Accompanying Pages for:**

- **Contact Bend Details**
- **Mounting Options**

| 342 / 392 Card Edge Connector |
|-------------------------------|
| Part Number: 342-054-500-201  |

YOUR CONNECTION TO QUALITY & SERVICE