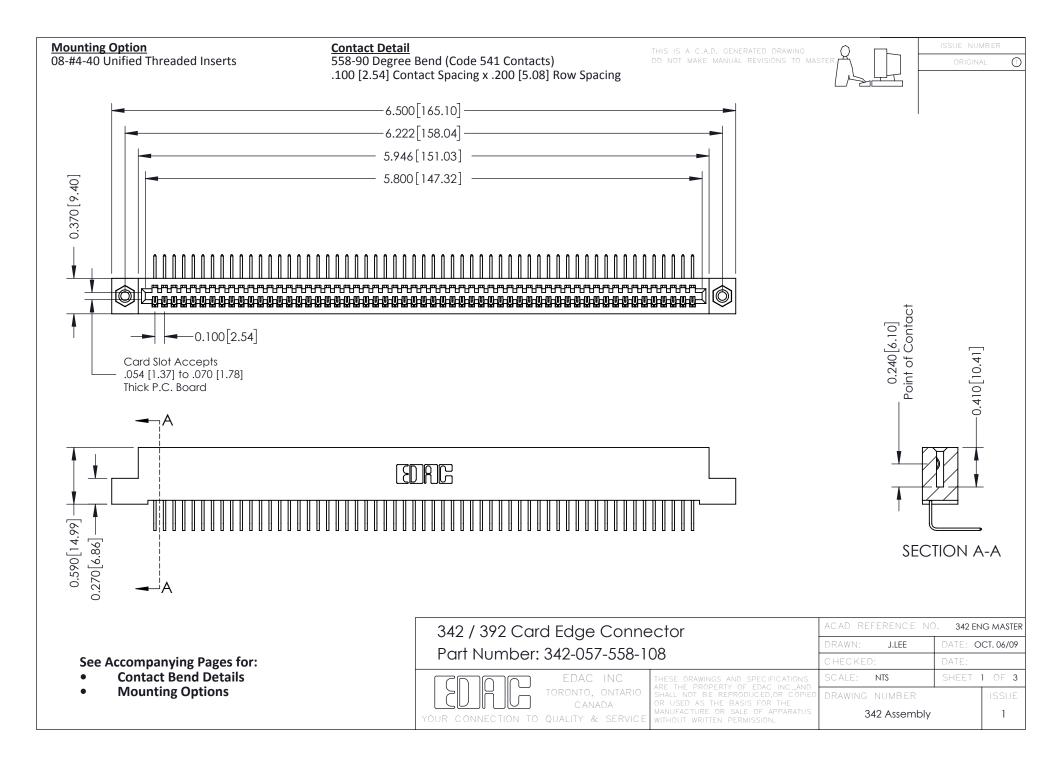

THIS IS A C.A.D. GENERATED DRAWING DO NOT MAKE MANUAL REVISIONS TO MASTER. ISSUE NUMBER

ORIGINAL

1



| 342 / 392 Series Card Edge Connector<br>Contact Bend Detail |                                                                                                                                                                                                  | ACAD REFERENCE NO. 342 ENG MASTER |             |                  |        |
|-------------------------------------------------------------|--------------------------------------------------------------------------------------------------------------------------------------------------------------------------------------------------|-----------------------------------|-------------|------------------|--------|
|