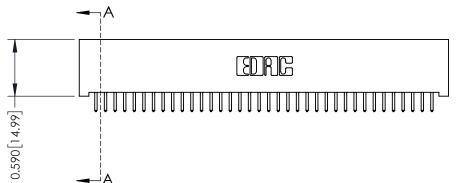

## **See Accompanying Pages for:**

- **Contact Bend Details**
- **Mounting Options**

342 / 392 Card Edge Connector Part Number: 342-072-521-201

YOUR CONNECTION TO QUALITY & SERVICE

342 ENG MASTER J.LEE DATE: OCT. 06/09 SHEET 1 OF 3

342 Assembly

THIS IS A C.A.D. GENERATED DRAWING DO NOT MAKE MANUAL REVISIONS TO MASTER. ISSUE NUMBER

ORIGINAL

1

| 342 / 392 Series Card Edge Connector<br>Contact Bend Detail |                                                                                                                                                                                                  | ACAD REFERENCE NO. 342 ENG MASTER |             |                  |        |
|-------------------------------------------------------------|--------------------------------------------------------------------------------------------------------------------------------------------------------------------------------------------------|-----------------------------------|-------------|------------------|--------|
|                                                             |                                                                                                                                                                                                  | DRAWN:                            | J.LEE       | DATE: OCT. 06/09 |        |
|                                                             |                                                                                                                                                                                                  | CHECKED:                          |             | DATE:            |        |
| TORONTO, ONTARIO                                            | THESE DRAWINGS AND SPECIFICATIONS ARE THE PROPERTY OF EDAC INC. AND SHALL NOT BE REPRODUCED, OR COPIED OR USED AS THE BASIS FOR THE MANUFACTURE OR SALE OF APPARATUS WITHOUT WRITTEN PERMISSION. | SCALE:                            | NTS         | SHEET :          | 2 OF 3 |
|                                                             |                                                                                                                                                                                                  | DRAWING                           | NUMBER      |                  | ISSUE  |
| YOUR CONNECTION TO QUALITY & SERVICE                        |                                                                                                                                                                                                  | 3                                 | 42 Assembly |                  | 1      |