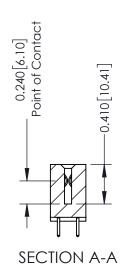

**Mounting Option** 01-No Mounting Lugs **Contact Detail** 

521-P.C. Tail .025 Sq.(0.64 Sq.) - Tail LG=.160(4.06) .100 [2.54] Contact Spacing x .200 [5.08] Row Spacing

342 Assembly

THIS IS A C.A.D. GENERATED DRAWING DO NOT MAKE MANUAL REVISIONS TO MASTER. ISSUE NUMBER

ORIGINAL

1

| 342 / 392 Series Card Edge Connector<br>Contact Bend Detail |                                                                                                                                                                                                  | ACAD REFERENCE NO. 342 ENG MASTER |             |                  |        |
|-------------------------------------------------------------|--------------------------------------------------------------------------------------------------------------------------------------------------------------------------------------------------|-----------------------------------|-------------|------------------|--------|
|                                                             |                                                                                                                                                                                                  | DRAWN:                            | J.LEE       | DATE: OCT. 06/09 |        |
|                                                             |                                                                                                                                                                                                  | CHECKED:                          |             | DATE:            |        |
| TORONTO, ONTARIO                                            | THESE DRAWINGS AND SPECIFICATIONS ARE THE PROPERTY OF EDAC INC. AND SHALL NOT BE REPRODUCED, OR COPIED OR USED AS THE BASIS FOR THE MANUFACTURE OR SALE OF APPARATUS WITHOUT WRITTEN PERMISSION. | SCALE:                            | NTS         | SHEET :          | 2 OF 3 |
|                                                             |                                                                                                                                                                                                  | DRAWING                           | NUMBER      |                  | ISSUE  |
| YOUR CONNECTION TO QUALITY & SERVICE                        |                                                                                                                                                                                                  | 3                                 | 42 Assembly |                  | 1      |