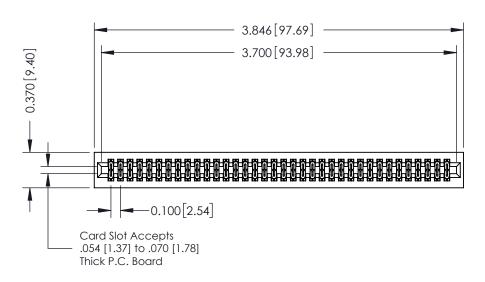

**Mounting Option** 01-No Mounting Lugs **Contact Detail** 

521-P.C. Tail .025 Sq.(0.64 Sq.) - Tail LG=.160(4.06) .100 [2.54] Contact Spacing x .200 [5.08] Row Spacing

## **See Accompanying Pages for:**

- **Contact Bend Details**
- **Mounting Options**

342 / 392 Card Edge Connector Part Number: 342-072-521-201

YOUR CONNECTION TO QUALITY & SERVICE

342 ENG MASTER J.LEE DATE: OCT. 06/09 SHEET 1 OF 3