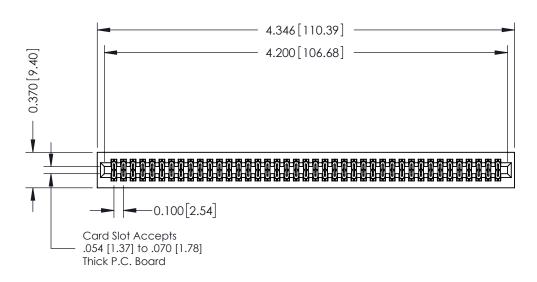

342 / 392 Card Edge Connector Part Number: 342-082-556-201

YOUR CONNECTION TO QUALITY & SERVICE

342 ENG MASTER J.LEE DATE: OCT. 06/09 SHEET 1 OF 3

342 Assembly

THIS IS A C.A.D. GENERATED DRAWING DO NOT MAKE MANUAL REVISIONS TO MASTER. ISSUE NUMBER