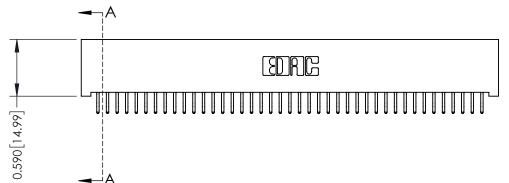

342 / 392 Card Edge Connector Part Number: 342-082-556-201

YOUR CONNECTION TO QUALITY & SERVICE

342 ENG MASTER J.LEE DATE: OCT. 06/09 SHEET 1 OF 3

342 Assembly

THIS IS A C.A.D. GENERATED DRAWING DO NOT MAKE MANUAL REVISIONS TO MASTER. ISSUE NUMBER