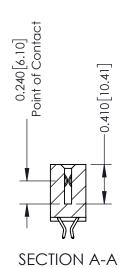

ORIGINAL

1

| 342 / 392 Series Card Edge Connector<br>Contact Bend Detail |                                                                                                                                                                                                  | ACAD REFERENCE NO. 342 ENG MASTER |             |                  |        |
|-------------------------------------------------------------|--------------------------------------------------------------------------------------------------------------------------------------------------------------------------------------------------|-----------------------------------|-------------|------------------|--------|
|                                                             |                                                                                                                                                                                                  | DRAWN:                            | J.LEE       | DATE: OCT. 06/09 |        |
|                                                             |                                                                                                                                                                                                  | CHECKED:                          |             | DATE:            |        |
| TORONTO, ONTARIO                                            | THESE DRAWINGS AND SPECIFICATIONS ARE THE PROPERTY OF EDAC INC. AND SHALL NOT BE REPRODUCED, OR COPIED OR USED AS THE BASIS FOR THE MANUFACTURE OR SALE OF APPARATUS WITHOUT WRITTEN PERMISSION. | SCALE:                            | NTS         | SHEET :          | 2 OF 3 |
|                                                             |                                                                                                                                                                                                  | DRAWING                           | NUMBER      |                  | ISSUE  |
| YOUR CONNECTION TO QUALITY & SERVICE                        |                                                                                                                                                                                                  | 3                                 | 42 Assembly |                  | 1      |