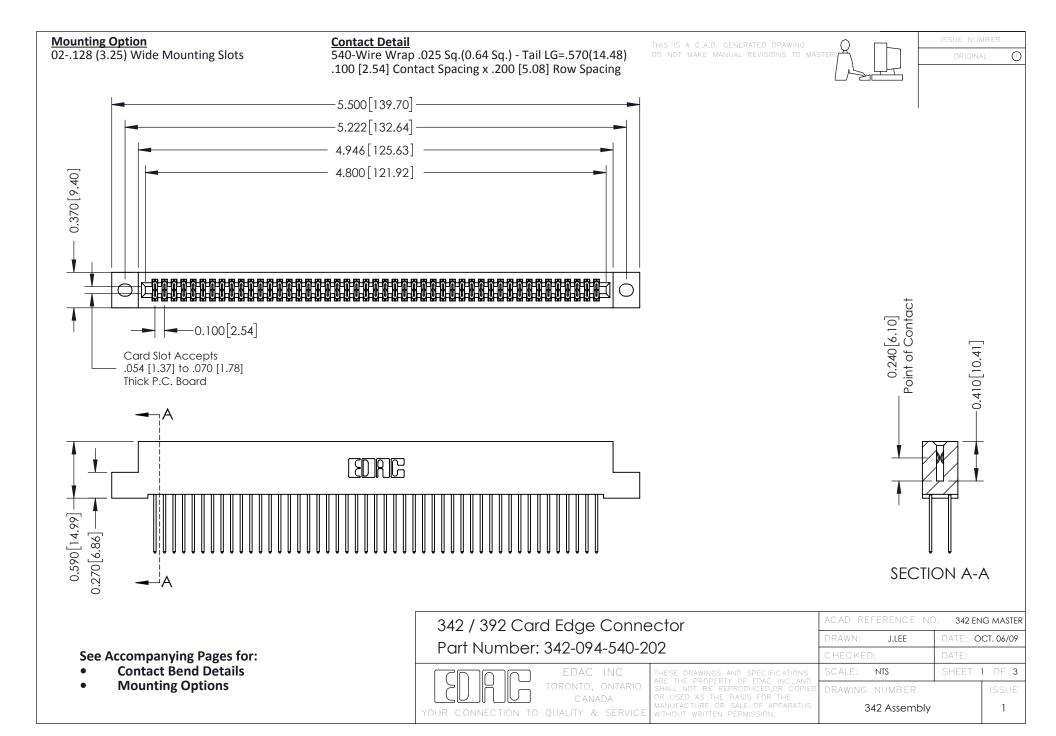

THIS IS A C.A.D. GENERATED DRAWING DO NOT MAKE MANUAL REVISIONS TO MASTER. ISSUE NUMBER

ORIGINAL

1



| 342 / 392 Series Card Edge Connector<br>Contact Bend Detail |                                                                                                                                                                                                  | ACAD REFERENCE NO. 342 ENG MASTER |             |                  |        |
|-------------------------------------------------------------|--------------------------------------------------------------------------------------------------------------------------------------------------------------------------------------------------|-----------------------------------|-------------|------------------|--------|
|