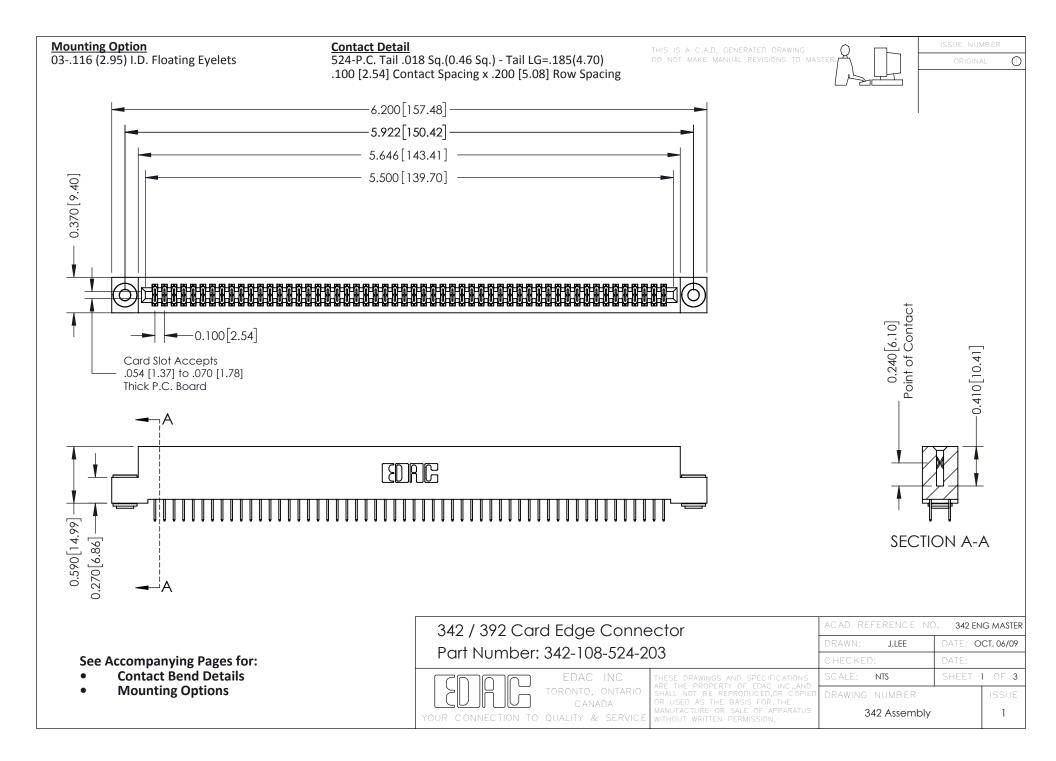

THIS IS A C.A.D. GENERATED DRAWING DO NOT MAKE MANUAL REVISIONS TO MASTER. ISSUE NUMBER

ORIGINAL

1



| 342 / 392 Series Card Edge Connector<br>Contact Bend Detail |                                                                                                                                                                                                  | ACAD REFERENCE NO. 342 ENG MASTER |             |                  |        |
|-------------------------------------------------------------|--------------------------------------------------------------------------------------------------------------------------------------------------------------------------------------------------|-----------------------------------|-------------|------------------|--------|
|