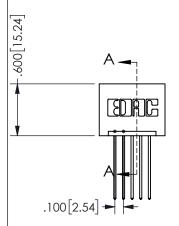

## <u>Contact Dimensions:</u> 541-Wire Wrap .025 Sq.(0.64 Sq.) - Tail LG=.750(19.05) .100 (2.54) Contact Spacing x .200 (5.08) Row Spacing

.160[4.06] .330[8.38] POINT OF CARD SLOT CONTACT .370 9.4

SECTION A-A

ISSUE NUMBER ORIGINAL

1

**Contact Code 558** 

Contact Code 559

**Contact Code 560** 

INSULATOR MATERIAL: THERMOPLASTIC POLYESTER, UL 94V-0

DAP MATERIAL AVAILABLE UPON REQUEST