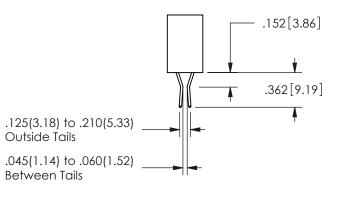

## <u>Contact Dimensions:</u> 541-Wire Wrap .025 Sq.(0.64 Sq.) - Tail LG=.750(19.05) .100 (2.54) Contact Spacing x .200 (5.08) Row Spacing

.160[4.06] .330[8.38] POINT OF CARD SLOT CONTACT .370 9.4

CONTACT MATERIAL; COPPER ALLOY CONTACT PLATING: GOLD ON THE MATING AREA, TIN PLATING ON THE CONTACT TAILS, NICKEL UNDERPLATE

345/395 SERIES CARD EDGE CONNECTOR CONTACT CODE 555,556,558,559,560 DIMENSIONS