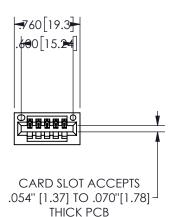

## 345/395 SERIES CARD EDGE CONNECTOR PART NUMBER: 345-005-541-101

YOUR CONNECTION TO QUALITY & SERVICE

**EDAC INC** TORONTO, ONTARIO CANADA

THESE DRAWINGS AND SPECIFICATIONS ARE THE PROPERTY OF EDAC INC.,AND SHALL NOT BE REPRODUCED, OR COPIED OR USED AS THE BASIS FOR THE MANUFACTURE OR SALE OF APPARATUS WITHOUT WRITTEN PERMISSION.

| OLOHOT ( / (       |                    |
|--------------------|--------------------|
| ACAD REFERENCE NO. | 345-ENG-MASTER     |
| DRAWN: R.STA.MONIC | CA DATEMAY.16/2017 |
| CHECKED:           | DATE:              |
| SCALE: NTS         | SHEET 1 OF 2       |
| DRAWING NUMBER     | ISSUE              |
| 345-ENG-MAST       | ER 1               |