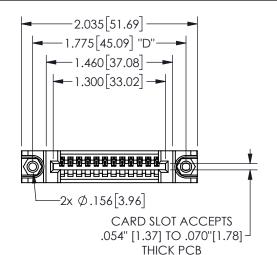

## **SECTION A-A**

345/395 SERIES CARD EDGE CONNECTOR PART NUMBER: 345-012-524-188

**EDAC INC** TORONTO, ONTARIO CANADA

ARE THE PROPERTY OF EDAC INC.,AND SHALL NOT BE REPRODUCED, OR COPIED OR USED AS THE BASIS FOR THE MANUFACTURE OR SALE OF APPARATUS WITHOUT WRITTEN PERMISSION.

THESE DRAWINGS AND SPECIFICATIONS

| ACAD REFERENCE NO.  | 345-ENG-MASTER   |
|---------------------|------------------|
| DRAWN: R.STA.MONICA | DATE:MAY.16/2017 |
| CHECKED:            | DATE:            |
| SCALE: NTS          | SHEET 1 OF 2     |
| DRAWING NUMBER      | ISSUE            |
| 345-ENG-MASTER      | 1                |
|                     |                  |