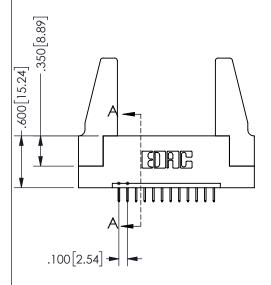

## **SECTION A-A**

345/395 SERIES CARD EDGE CONNECTOR PART NUMBER: 345-012-524-188

**EDAC INC** TORONTO, ONTARIO CANADA

ARE THE PROPERTY OF EDAC INC.,AND SHALL NOT BE REPRODUCED, OR COPIED OR USED AS THE BASIS FOR THE MANUFACTURE OR SALE OF APPARATUS WITHOUT WRITTEN PERMISSION.

THESE DRAWINGS AND SPECIFICATIONS

| ACAD REFERENCE NO.  | 345-ENG-MASTER   |
|---------------------|------------------|
| DRAWN: R.STA.MONICA | DATE:MAY.16/2017 |
| CHECKED:            | DATE:            |
| SCALE: NTS          | SHEET 1 OF 2     |
| DRAWING NUMBER      | ISSUE            |
| 345-ENG-MASTER      | 1                |
|                     |                  |