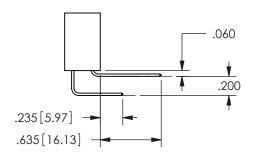

.160 4.06 .330[8.38] POINT OF CARD SLOT CONTACT .370 9.4

## **SECTION A-A**

345/395 SERIES CARD EDGE CONNECTOR PART NUMBER: 345-012-524-188

**EDAC INC** TORONTO, ONTARIO CANADA

ARE THE PROPERTY OF EDAC INC.,AND SHALL NOT BE REPRODUCED, OR COPIED OR USED AS THE BASIS FOR THE MANUFACTURE OR SALE OF APPARATUS WITHOUT WRITTEN PERMISSION.