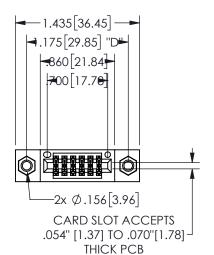

## SECTION A-A

345/395 SERIES CARD EDGE CONNECTOR PART NUMBER: 345-012-524-507

**EDAC INC** TORONTO, ONTARIO CANADA

THESE DRAWINGS AND SPECIFICATIONS ARE THE PROPERTY OF EDAC INC.,AND SHALL NOT BE REPRODUCED, OR COPIED OR USED AS THE BASIS FOR THE MANUFACTURE OR SALE OF APPARATUS WITHOUT WRITTEN PERMISSION.

| ACAD REFERENCE NO.  | 345-ENG-MAS  | STER  |  |
|---------------------|--------------|-------|--|
| DRAWN: R.STA.MONICA | DATEMAY.16/2 | 2017  |  |
| CHECKED:            | DATE:        |       |  |
| SCALE: NTS          | SHEET 1 OF   | 2     |  |
| DRAWING NUMBER      | ISSI         | ISSUE |  |
| 345-ENG-MASTER      | 1            | 1     |  |
|                     |              |       |  |