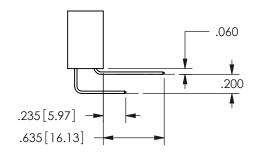

THIS IS A C.A.D. GENERATED DRAWING DO NOT MAKE MANUAL REVISIONS TO MASTER.

ISSUE NUMBER

ORIGINAL

1

<u>Contact Dimensions:</u>
524-P.C. Tail .018 Sq.(0.46 Sq.) - Tail LG=.175(4.45)
.100 (2.54) Contact Spacing x .200 (5.08) Row Spacing

.160 4.06 .330[8.38] POINT OF CARD SLOT CONTACT .370 9.4