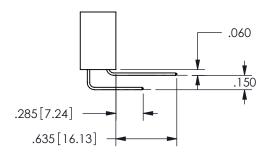

.160 4.06 .330[8.38] POINT OF CARD SLOT CONTACT .370 9.4

## SECTION A-A

345/395 SERIES CARD EDGE CONNECTOR PART NUMBER: 345-012-524-507

**EDAC INC** TORONTO, ONTARIO CANADA

THESE DRAWINGS AND SPECIFICATIONS ARE THE PROPERTY OF EDAC INC.,AND SHALL NOT BE REPRODUCED, OR COPIED OR USED AS THE BASIS FOR THE MANUFACTURE OR SALE OF APPARATUS WITHOUT WRITTEN PERMISSION.