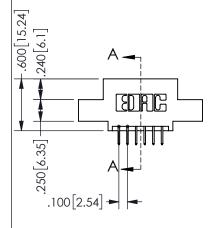

ISSUE NUMBER ORIGINAL

1

**Contact Code 558** 

Contact Code 559

**Contact Code 560** 

INSULATOR MATERIAL: THERMOPLASTIC POLYESTER, UL 94V-0

DAP MATERIAL AVAILABLE UPON REQUEST

CONTACT MATERIAL; COPPER ALLOY CONTACT PLATING: GOLD ON THE MATING AREA, TIN PLATING ON THE CONTACT TAILS, NICKEL UNDERPLATE

345/395 SERIES CARD EDGE CONNECTOR CONTACT CODE 555,556,558,559,560 DIMENSIONS

YOUR CONNECTION TO QUALITY & SERVICE

**EDAC INC** TORONTO, ONTARIO CANADA

THESE DRAWINGS AND SPECIFICATIONS ARE THE PROPERTY OF EDAC INC.,AND SHALL NOT BE REPRODUCED, OR COPIED OR USED AS THE BASIS FOR THE MANUFACTURE OR SALE OF APPARATUS WITHOUT WRITTEN PERMISSION.