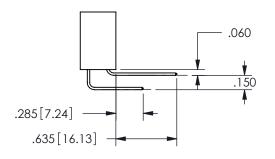

THIS IS A C.A.D. GENERATED DRAWING DO NOT MAKE MANUAL REVISIONS TO MASTER.

ISSUE NUMBER

ORIGINAL

<u>Contact Dimensions:</u>
558-90 Degree Bend (Code 541 Contacts)
See Sheet 2 for Contact Code 555, 556, 558, 559, 560 **Dimensions** 

.160 4.06 .330[8.38] POINT OF CARD SLOT CONTACT .370 9.4 .200 5.08

## SECTION A-A

345/395 SERIES CARD EDGE CONNECTOR PART NUMBER: 345-012-558-802

**EDAC INC** TORONTO, ONTARIO CANADA

THESE DRAWINGS AND SPECIFICATIONS ARE THE PROPERTY OF EDAC INC.,AND SHALL NOT BE REPRODUCED, OR COPIED OR USED AS THE BASIS FOR THE MANUFACTURE OR SALE OF APPARATUS WITHOUT WRITTEN PERMISSION.