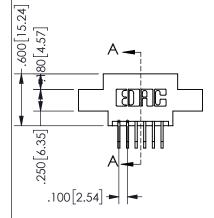

## SECTION A-A

345/395 SERIES CARD EDGE CONNECTOR PART NUMBER: 345-012-558-802

**EDAC INC** TORONTO, ONTARIO CANADA

THESE DRAWINGS AND SPECIFICATIONS ARE THE PROPERTY OF EDAC INC.,AND SHALL NOT BE REPRODUCED, OR COPIED OR USED AS THE BASIS FOR THE MANUFACTURE OR SALE OF APPARATUS WITHOUT WRITTEN PERMISSION.