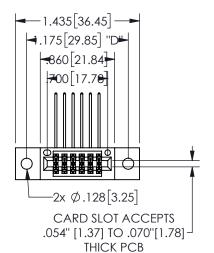

## SECTION A-A

345/395 SERIES CARD EDGE CONNECTOR PART NUMBER: 345-012-558-802

**EDAC INC** TORONTO, ONTARIO CANADA

THESE DRAWINGS AND SPECIFICATIONS ARE THE PROPERTY OF EDAC INC.,AND SHALL NOT BE REPRODUCED, OR COPIED OR USED AS THE BASIS FOR THE MANUFACTURE OR SALE OF APPARATUS WITHOUT WRITTEN PERMISSION.