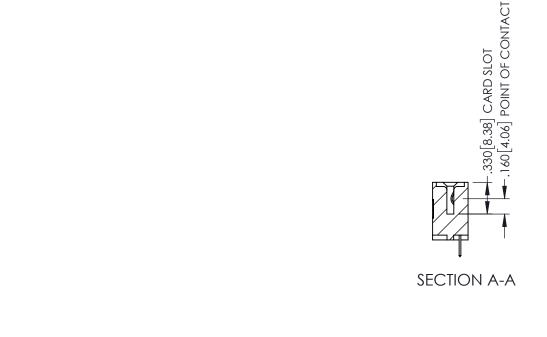

ACAD REFERENCE NO. 345-ENG-MASTER

**Contact Code 558** 

Contact Code 559

Contact Code 560

INSULATOR MATERIAL: THERMOPLASTIC POLYESTER, UL 94V-0 DAP MATERIAL AVAILABLE UPON REQUEST

CONTACT MATERIAL; COPPER ALLOY CONTACT PLATING: GOLD ON THE MATING AREA, TIN PLATING ON THE CONTACT TAILS, NICKEL UNDERPLATE

345/395 SERIES CARD EDGE CONNECTOR CONTACT CODE 555,556,558,559,560 DIMENSIONS

YOUR CONNECTION TO QUALITY & SERVICE

ACAD REFERENCE NO. 345-ENG-MASTER DATE:MAY.16/2017 DRAWN: R.STA.MONICA 1:1 SHEET 2 OF 2