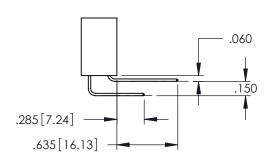

<u>Contact Dimensions:</u>
520-P.C. Tail .030x.018(0.76x0.46) - Tail LG=.175(4.45)
.100 (2.54) Contact Spacing x .200 (5.08) Row Spacing

- INSULATOR MATERIAL: THERMOPLASTIC PBT BLACK, UL 94V-0
- CONTACT MATERIAL; COPPER TIN ALLOY CONTACT PLATING: GOLD ON THE MATING AREA, TIN PLATING ON THE CONTACT TAILS, NICKEL UNDERPLATE

ACAD REFERENCE NO. 345-ENG-MASTER

**Contact Code 558** 

Contact Code 559

Contact Code 560

INSULATOR MATERIAL: THERMOPLASTIC POLYESTER, UL 94V-0 DAP MATERIAL AVAILABLE UPON REQUEST

CONTACT MATERIAL; COPPER ALLOY CONTACT PLATING: GOLD ON THE MATING AREA, TIN PLATING ON THE CONTACT TAILS, NICKEL UNDERPLATE