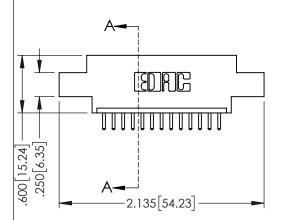

<u>Contact Dimensions:</u>
520-P.C. Tail .030x.018(0.76x0.46) - Tail LG=.175(4.45)
.100 (2.54) Contact Spacing x .200 (5.08) Row Spacing

- INSULATOR MATERIAL: THERMOPLASTIC PBT BLACK, UL 94V-0
- CONTACT MATERIAL; COPPER TIN ALLOY CONTACT PLATING: GOLD ON THE MATING AREA, TIN PLATING ON THE CONTACT TAILS, NICKEL UNDERPLATE

| 345/395 SERIES CARD EDGE CONNECTOR PART NUMBER: 345-013-520-602 |                                                                  | ACAD REFERENCE NO. 345-ENG-MASTER |               |         |           |   |
|-----------------------------------------------------------------|------------------------------------------------------------------|-----------------------------------|---------------|---------|-----------|---|
|                                                                 |                                                                  | DRAWN:                            | R.STA.MONICA  | DATE:MA | Y.16/2017 |   |
|                                                                 |                                                                  | CHECKED:                          |               | DATE:   |           |   |
| COOO EDAC INC                                                   | OR USED AS THE BASIS FOR THE<br>MANUFACTURE OR SALE OF APPARATUS | SCALE:                            | 1:1           | SHEET 1 | OF 2      |   |
| CANADA TORONTO, ONTARIO                                         |                                                                  | DRAWING                           | NUMBER        |         | ISSUE     | 1 |
|                                                                 |                                                                  | 34                                | 45-ENG-MASTER |         | 1         |   |
| YOUR CONNECTION TO QUALITY & SERVICE                            | WITHOUT WRITTEN PERMISSION.                                      |                                   |               |         |           |   |