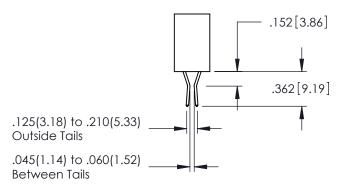

ACAD REFERENCE NO. 345-ENG-MASTER

**Contact Code 558** 

Contact Code 559

Contact Code 560

INSULATOR MATERIAL: THERMOPLASTIC POLYESTER, UL 94V-0 DAP MATERIAL AVAILABLE UPON REQUEST

CONTACT MATERIAL; COPPER ALLOY CONTACT PLATING: GOLD ON THE MATING AREA, TIN PLATING ON THE CONTACT TAILS, NICKEL UNDERPLATE