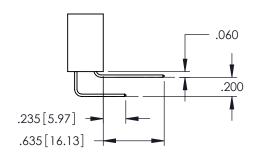

ACAD REFERENCE NO. 345-ENG-MASTER

**Contact Code 558** 

Contact Code 559

Contact Code 560

INSULATOR MATERIAL: THERMOPLASTIC POLYESTER, UL 94V-0 DAP MATERIAL AVAILABLE UPON REQUEST

CONTACT MATERIAL; COPPER ALLOY CONTACT PLATING: GOLD ON THE MATING AREA, TIN PLATING ON THE CONTACT TAILS, NICKEL UNDERPLATE

345/395 SERIES CARD EDGE CONNECTOR CONTACT CODE 555,556,558,559,560 DIMENSIONS

YOUR CONNECTION TO QUALITY & SERVICE

ACAD REFERENCE NO. 345-ENG-MASTER DATE:MAY.16/2017 DRAWN: R.STA.MONICA 1:1 SHEET 2 OF 2