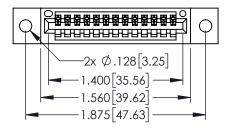

<u>Contact Dimensions:</u>
520-P.C. Tail .030x.018(0.76x0.46) - Tail LG=.175(4.45)
.100 (2.54) Contact Spacing x .200 (5.08) Row Spacing

- INSULATOR MATERIAL: THERMOPLASTIC PBT BLACK, UL 94V-0
- CONTACT MATERIAL; COPPER TIN ALLOY CONTACT PLATING: GOLD ON THE MATING AREA, TIN PLATING ON THE CONTACT TAILS, NICKEL UNDERPLATE

| 345/395 SERIES CARD EDGE CONNECTOR PART NUMBER: 345-013-520-602 |                                                                  | ACAD REFERENCE NO. 345-ENG-MASTER |               |         |           |   |
|-----------------------------------------------------------------|------------------------------------------------------------------|-----------------------------------|---------------|---------|-----------|---|
|                                                                 |                                                                  | DRAWN:                            | R.STA.MONICA  | DATE:MA | Y.16/2017 |   |
|                                                                 |                                                                  | CHECKED:                          |               | DATE:   |           |   |
| COOO EDAC INC                                                   | OR USED AS THE BASIS FOR THE<br>MANUFACTURE OR SALE OF APPARATUS | SCALE:                            | 1:1           | SHEET 1 | OF 2      |   |
| CANADA TORONTO, ONTARIO                                         |                                                                  | DRAWING                           | NUMBER        |         | ISSUE     | 1 |
|                                                                 |                                                                  | 34                                | 45-ENG-MASTER |         | 1         |   |
| YOUR CONNECTION TO QUALITY & SERVICE                            | WITHOUT WRITTEN PERMISSION.                                      |                                   |               |         |           |   |