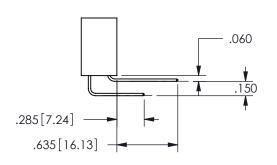

ISSUE NUMBER ORIGINAL

1

**Contact Code 558** 

Contact Code 559

**Contact Code 560** 

INSULATOR MATERIAL: THERMOPLASTIC POLYESTER, UL 94V-0

DAP MATERIAL AVAILABLE UPON REQUEST

CONTACT MATERIAL; COPPER ALLOY CONTACT PLATING: GOLD ON THE MATING AREA, TIN PLATING ON THE CONTACT TAILS, NICKEL UNDERPLATE

345/395 SERIES CARD EDGE CONNECTOR CONTACT CODE 555,556,558,559,560 DIMENSIONS

YOUR CONNECTION TO QUALITY & SERVICE

**EDAC INC** TORONTO, ONTARIO CANADA

THESE DRAWINGS AND SPECIFICATIONS ARE THE PROPERTY OF EDAC INC.,AND SHALL NOT BE REPRODUCED, OR COPIED OR USED AS THE BASIS FOR THE MANUFACTURE OR SALE OF APPARATUS WITHOUT WRITTEN PERMISSION.

|  | ACAD REFERENCE NO.  | 345-ENG-MASTER   |
|--|---------------------|------------------|
|  | DRAWN: R.STA.MONICA | DATE:MAY.16/2017 |
|  | CHECKED:            | DATE:            |
|  | SCALE: 1:1          | SHEET 2 OF 2     |
|  | DRAWING NUMBER      | ISSUE            |
|  | 0.45 5110 1440750   | ,                |