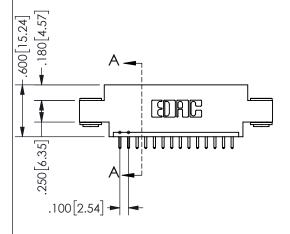

THIS IS A C.A.D. GENERATED DRAWING DO NOT MAKE MANUAL REVISIONS TO MASTER.

ISSUE NUMBER

ORIGINAL

1

**Contact Dimensions:** 521-P.C. Tail .025 Sq.(0.64 Sq.) - Tail LG=.150(3.81) .100 (2.54) Contact Spacing x .200 (5.08) Row Spacing

.160 4.06 .330[8.38] POINT OF CARD SLOT CONTACT

345/395 SERIES CARD EDGE CONNECTOR PART NUMBER: 345-014-521-603

YOUR CONNECTION TO QUALITY & SERVICE

**EDAC INC** TORONTO, ONTARIO CANADA

THESE DRAWINGS AND SPECIFICATIONS ARE THE PROPERTY OF EDAC INC.,AND SHALL NOT BE REPRODUCED, OR COPIED OR USED AS THE BASIS FOR THE MANUFACTURE OR SALE OF APPARATUS WITHOUT WRITTEN PERMISSION.

|  | SECTION A-A         |                  |         |  |
|--|---------------------|------------------|---------|--|
|  | ACAD REFERENCE NO.  | 345-ENG          | -MASTER |  |
|  | DRAWN: R.STA.MONICA | DATE:MAY.16/2017 |         |  |
|  | CHECKED:            | DATE:            |         |  |
|  | SCALE: NTS          | SHEET 1          | OF 2    |  |
|  | DRAWING NUMBER      |                  | ISSUE   |  |
|  | 345-ENG-MASTER      |                  | 1       |  |