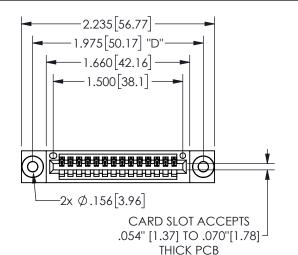

THIS IS A C.A.D. GENERATED DRAWING DO NOT MAKE MANUAL REVISIONS TO MASTER.

ISSUE NUMBER

ORIGINAL

1

**Contact Dimensions:** 521-P.C. Tail .025 Sq.(0.64 Sq.) - Tail LG=.150(3.81) .100 (2.54) Contact Spacing x .200 (5.08) Row Spacing

.160 4.06 .330[8.38] POINT OF CARD SLOT CONTACT

345/395 SERIES CARD EDGE CONNECTOR PART NUMBER: 345-014-521-603

YOUR CONNECTION TO QUALITY & SERVICE

**EDAC INC** TORONTO, ONTARIO CANADA

THESE DRAWINGS AND SPECIFICATIONS ARE THE PROPERTY OF EDAC INC.,AND SHALL NOT BE REPRODUCED, OR COPIED OR USED AS THE BASIS FOR THE MANUFACTURE OR SALE OF APPARATUS WITHOUT WRITTEN PERMISSION.

|  | SECTION A-A         |                  |         |  |
|--|---------------------|------------------|---------|--|
|  | ACAD REFERENCE NO.  | 345-ENG          | -MASTER |  |
|  | DRAWN: R.STA.MONICA | DATE:MAY.16/2017 |         |  |
|  | CHECKED:            | DATE:            |         |  |
|  | SCALE: NTS          | SHEET 1          | OF 2    |  |
|  | DRAWING NUMBER      |                  | ISSUE   |  |
|  | 345-ENG-MASTER      |                  | 1       |  |