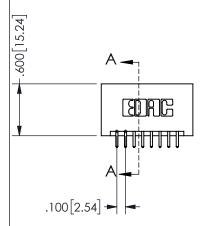

THIS IS A C.A.D. GENERATED DRAWING DO NOT MAKE MANUAL REVISIONS TO MASTER.

ISSUE NUMBER

ORIGINAL

1

<u>Contact Dimensions:</u>
521-P.C. Tail .025 Sq.(0.64 Sq.) - Tail LG=.150(3.81)
.100 (2.54) Contact Spacing x .200 (5.08) Row Spacing

ISSUE NUMBER ORIGINAL

1

**Contact Code 558** 

Contact Code 559

**Contact Code 560** 

INSULATOR MATERIAL: THERMOPLASTIC POLYESTER, UL 94V-0 DAP MATERIAL AVAILABLE UPON REQUEST

CONTACT MATERIAL; COPPER ALLOY CONTACT PLATING: GOLD ON THE MATING AREA, TIN PLATING ON THE CONTACT TAILS, NICKEL UNDERPLATE

## 345/395 SERIES CARD EDGE CONNECTOR CONTACT CODE 555,556,558,559,560 DIMENSIONS

YOUR CONNECTION TO QUALITY & SERVICE

**EDAC INC** TORONTO, ONTARIO CANADA

THESE DRAWINGS AND SPECIFICATIONS ARE THE PROPERTY OF EDAC INC.,AND SHALL NOT BE REPRODUCED, OR COPIED OR USED AS THE BASIS FOR THE MANUFACTURE OR SALE OF APPARATUS WITHOUT WRITTEN PERMISSION.