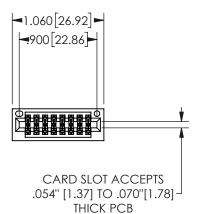

## SECTION A-A

345/395 SERIES CARD EDGE CONNECTOR PART NUMBER: 345-016-521-201

**EDAC INC** TORONTO, ONTARIO CANADA

THESE DRAWINGS AND SPECIFICATIONS ARE THE PROPERTY OF EDAC INC.,AND SHALL NOT BE REPRODUCED, OR COPIED OR USED AS THE BASIS FOR THE MANUFACTURE OR SALE OF APPARATUS WITHOUT WRITTEN PERMISSION.

| ACAD REFERENCE NO.  | 345-ENG-MASTER   |
|---------------------|------------------|
| DRAWN: R.STA.MONICA | DATE:MAY.16/2017 |
| CHECKED:            | DATE:            |
| SCALE: NTS          | SHEET 1 OF 2     |
| DRAWING NUMBER      | ISSUE            |
| 345-ENG-MASTER      | 1                |
|                     |                  |