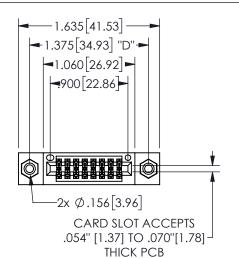

345/395 SERIES CARD EDGE CONNECTOR PART NUMBER: 345-016-541-208

YOUR CONNECTION TO QUALITY & SERVICE

**EDAC INC** TORONTO, ONTARIO CANADA

THESE DRAWINGS AND SPECIFICATIONS ARE THE PROPERTY OF EDAC INC., AND SHALL NOT BE REPRODUCED, OR COPIED OR USED AS THE BASIS FOR THE MANUFACTURE OR SALE OF APPARATUS WITHOUT WRITTEN PERMISSION.

| ACAD REFERENCE NO. |              | 345-ENG-MASTER |           |
|--------------------|--------------|----------------|-----------|
| DRAWN:             | R.STA.MONICA | DATEMA         | Y.16/2017 |
| CHECKED:           |              | DATE:          |           |
| SCALE:             | NTS          | SHEET          | OF 2      |
| DRAWING NUMBER     |              |                | ISSUE     |
| 345-ENG-MASTER     |              |                | 1         |