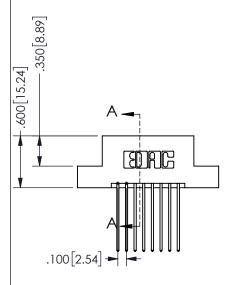

THIS IS A C.A.D. GENERATED DRAWING DO NOT MAKE MANUAL REVISIONS TO MASTER.

ISSUE NUMBER

ORIGINAL

1

Contact Dimensions: 541-Wire Wrap .025 Sq.(0.64 Sq.) - Tail LG=.750(19.05) .100 (2.54) Contact Spacing x .200 (5.08) Row Spacing

.160 4.06 .330[8.38] POINT OF CARD SLOT CONTACT .370 [9.4]

SECTION A-A

ISSUE NUMBER ORIGINAL

1

**Contact Code 558** 

Contact Code 559

**Contact Code 560** 

INSULATOR MATERIAL: THERMOPLASTIC POLYESTER, UL 94V-0 DAP MATERIAL AVAILABLE UPON REQUEST

CONTACT MATERIAL; COPPER ALLOY CONTACT PLATING: GOLD ON THE MATING AREA, TIN PLATING ON THE CONTACT TAILS, NICKEL UNDERPLATE

## 345/395 SERIES CARD EDGE CONNECTOR CONTACT CODE 555,556,558,559,560 DIMENSIONS

YOUR CONNECTION TO QUALITY & SERVICE

**EDAC INC** TORONTO, ONTARIO CANADA

THESE DRAWINGS AND SPECIFICATIONS ARE THE PROPERTY OF EDAC INC.,AND SHALL NOT BE REPRODUCED, OR COPIED OR USED AS THE BASIS FOR THE MANUFACTURE OR SALE OF APPARATUS WITHOUT WRITTEN PERMISSION.

|  | ACAD REFERENCE NO.  | 345-ENG-MASTER   |
|--|---------------------|------------------|
|  | DRAWN: R.STA.MONICA | DATE:MAY.16/2017 |
|  | CHECKED:            | DATE:            |
|  | SCALE: 1:1          | SHEET 2 OF 2     |
|  | DRAWING NUMBER      | ISSUE            |
|  | 0.45 5110 1440750   | ,                |