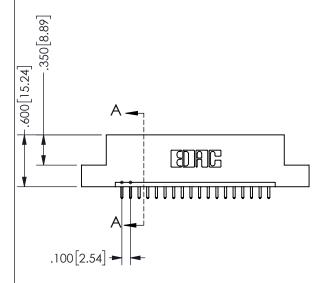

.160 4.06 .330[8.38] POINT OF CARD SLOT CONTACT

ORIGINAL 1

ISSUE NUMBER

**Contact Code 558** 

Contact Code 559

**Contact Code 560** 

INSULATOR MATERIAL: THERMOPLASTIC POLYESTER, UL 94V-0 DAP MATERIAL AVAILABLE UPON REQUEST

CONTACT MATERIAL; COPPER ALLOY CONTACT PLATING: GOLD ON THE MATING AREA, TIN PLATING ON THE CONTACT TAILS, NICKEL UNDERPLATE

345/395 SERIES CARD EDGE CONNECTOR CONTACT CODE 555,556,558,559,560 DIMENSIONS

YOUR CONNECTION TO QUALITY & SERVICE

**EDAC INC** TORONTO, ONTARIO CANADA

THESE DRAWINGS AND SPECIFICATIONS ARE THE PROPERTY OF EDAC INC.,AND SHALL NOT BE REPRODUCED, OR COPIED OR USED AS THE BASIS FOR THE MANUFACTURE OR SALE OF APPARATUS WITHOUT WRITTEN PERMISSION.