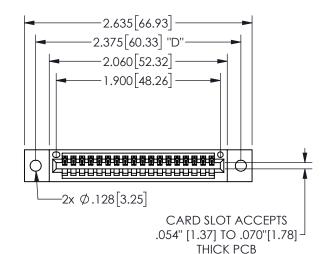

## SECTION A-A

345/395 SERIES CARD EDGE CONNECTOR PART NUMBER: 345-018-521-102

**EDAC INC** TORONTO, ONTARIO CANADA

THESE DRAWINGS AND SPECIFICATIONS ARE THE PROPERTY OF EDAC INC., AND SHALL NOT BE REPRODUCED, OR COPIED OR USED AS THE BASIS FOR THE MANUFACTURE OR SALE OF APPARATUS WITHOUT WRITTEN PERMISSION.

| ACAD REFERENCE NO.  | 345-ENG-MASTER   |  |
|---------------------|------------------|--|
| DRAWN: R.STA.MONICA | DATE:MAY.16/2017 |  |
| CHECKED:            | DATE:            |  |
| SCALE: NTS          | SHEET 1 OF 2     |  |
| DRAWING NUMBER      | ISSUE            |  |
| 345-ENG-MASTER      | 1                |  |
|                     |                  |  |