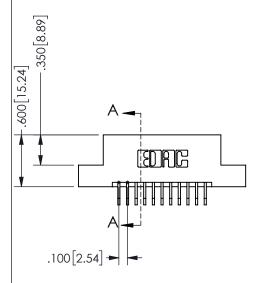

## **SECTION A-A**

345/395 SERIES CARD EDGE CONNECTOR PART NUMBER: 345-022-559-208

**EDAC INC** TORONTO, ONTARIO CANADA

THESE DRAWINGS AND SPECIFICATIONS ARE THE PROPERTY OF EDAC INC.,AND SHALL NOT BE REPRODUCED, OR COPIED OR USED AS THE BASIS FOR THE MANUFACTURE OR SALE OF APPARATUS WITHOUT WRITTEN PERMISSION.