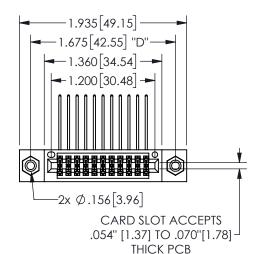

## **SECTION A-A**

345/395 SERIES CARD EDGE CONNECTOR PART NUMBER: 345-022-559-208

**EDAC INC** TORONTO, ONTARIO CANADA

THESE DRAWINGS AND SPECIFICATIONS ARE THE PROPERTY OF EDAC INC.,AND SHALL NOT BE REPRODUCED, OR COPIED OR USED AS THE BASIS FOR THE MANUFACTURE OR SALE OF APPARATUS WITHOUT WRITTEN PERMISSION.