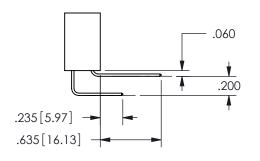

## <u>Contact Dimensions:</u> 558-90 Degree Bend (Code 541 Contacts) See Sheet 2 for Contact Code 555, 556, 558, 559, 560 **Dimensions**

.160 4.06 .330[8.38] POINT OF CARD SLOT CONTACT .370 9.4 .200 [5.08]