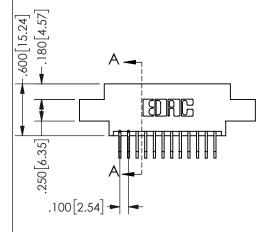

| SECTION A-A         |                  |          |  |
|---------------------|------------------|----------|--|
| ACAD REFERENCE NO.  | 345-ENC          | G-MASTER |  |
| DRAWN: R.STA.MONICA | DATE:MAY.16/2017 |          |  |
| CHECKED:            | DATE:            |          |  |
| SCALE: NTS          | SHEET            | OF 2     |  |
| DRAWING NUMBER      |                  | ISSUE    |  |
| 345-ENG-MASTER      |                  | 1        |  |
|                     |                  |          |  |