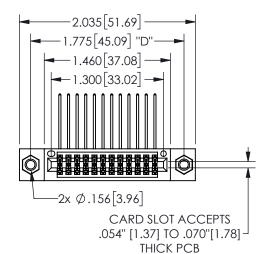

## 345/395 SERIES CARD EDGE CONNECTOR PART NUMBER: 345-024-558-807

YOUR CONNECTION TO QUALITY & SERVICE

**EDAC INC** TORONTO, ONTARIO CANADA

THESE DRAWINGS AND SPECIFICATIONS ARE THE PROPERTY OF EDAC INC.,AND SHALL NOT BE REPRODUCED, OR COPIED OR USED AS THE BASIS FOR THE MANUFACTURE OR SALE OF APPARATUS WITHOUT WRITTEN PERMISSION.

| SECTION A-A         |                  |          |  |
|---------------------|------------------|----------|--|
| ACAD REFERENCE NO.  | 345-ENC          | G-MASTER |  |
| DRAWN: R.STA.MONICA | DATE:MAY.16/2017 |          |  |
| CHECKED:            | DATE:            |          |  |
| SCALE: NTS          | SHEET            | OF 2     |  |
| DRAWING NUMBER      |                  | ISSUE    |  |
| 345-ENG-MASTER      |                  | 1        |  |
|                     |                  |          |  |