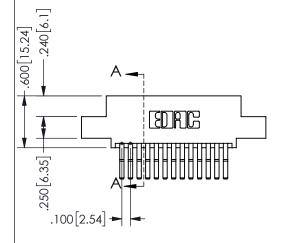

THIS IS A C.A.D. GENERATED DRAWING DO NOT MAKE MANUAL REVISIONS TO MASTER.

ISSUE NUMBER

ORIGINAL

1

-2.135[54.23] -1.875[47.63] "D"--1.560[39.62] - 1.400 [35.56] <del>-</del> -2x Ø.156[3.96] CARD SLOT ACCEPTS .054" [1.37] TO .070"[1.78] <sup>\_</sup> THICK PCB

## 345/395 SERIES CARD EDGE CONNECTOR PART NUMBER: 345-026-560-507

YOUR CONNECTION TO QUALITY & SERVICE

**EDAC INC** TORONTO, ONTARIO CANADA

THESE DRAWINGS AND SPECIFICATIONS ARE THE PROPERTY OF EDAC INC.,AND SHALL NOT BE REPRODUCED, OR COPIED OR USED AS THE BASIS FOR THE MANUFACTURE OR SALE OF APPARATUS WITHOUT WRITTEN PERMISSION.