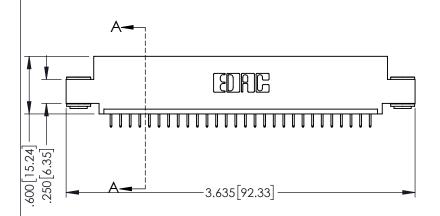

<u>Contact Dimensions:</u>
525-P.C. Tail .018 Sq.(0.46 Sq.) - Tail LG=.150(3.81)
.100 (2.54) Contact Spacing x .200 (5.08) Row Spacing

1

INSULATOR MATERIAL: THERMOPLASTIC PBT BLACK, UL 94V-0

CONTACT MATERIAL; COPPER TIN ALLOY CONTACT PLATING: GOLD ON THE MATING AREA, TIN PLATING ON THE CONTACT TAILS, NICKEL UNDERPLATE

| 345/395 SERIES CARD EDGE CONNECTOR |
|------------------------------------|
| PART NUMBER: 345-028-525-403       |

YOUR CONNECTION TO QUALITY & SERVICE

| ACAD REFERENCE NO. 345-ENG-MASTER |                 |           |  |  |
|-----------------------------------|-----------------|-----------|--|--|
| DRAWN: R.STA.MONICA               | DATE: <b>MA</b> | Y.16/2017 |  |  |
| CHECKED:                          | DATE:           |           |  |  |
| SCALE: 1:1                        | SHEET 1         | OF 2      |  |  |
| DRAWING NUMBER                    |                 | ISSUE     |  |  |
| 345-ENG-MASTER                    |                 | 1 1       |  |  |