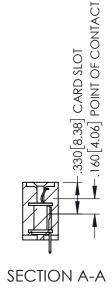

.107 [2.72] .082 [2.08] .157 [4] .232 [5.89] .125(3.18) to .210(5.33) .125(3.18) to .210(5.33) Outside Tails Outside Tails .045(1.14) to .060(1.52) .045(1.14) to .060(1.52) Between Tails Between Tails **Contact Code 555 Contact Code 556** 

**Contact Code 558** 

**Contact Code 559** 

Contact Code 560

INSULATOR MATERIAL: THERMOPLASTIC POLYESTER, UL 94V-0 DAP MATERIAL AVAILABLE UPON REQUEST

CONTACT MATERIAL; COPPER ALLOY CONTACT PLATING: GOLD ON THE MATING AREA, TIN PLATING ON THE CONTACT TAILS, NICKEL UNDERPLATE