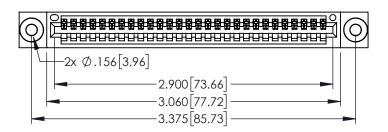

<u>Contact Dimensions:</u>
525-P.C. Tail .018 Sq.(0.46 Sq.) - Tail LG=.150(3.81)
.100 (2.54) Contact Spacing x .200 (5.08) Row Spacing

1

INSULATOR MATERIAL: THERMOPLASTIC PBT BLACK, UL 94V-0

CONTACT MATERIAL; COPPER TIN ALLOY CONTACT PLATING: GOLD ON THE MATING AREA, TIN PLATING ON THE CONTACT TAILS, NICKEL UNDERPLATE

| 345/395 SERIES CARD EDGE CONNECTOR |
|------------------------------------|
| PART NUMBER: 345-028-525-403       |

YOUR CONNECTION TO QUALITY & SERVICE

| ACAD REFERENCE NO. 345-ENG-MASTER |                 |           |  |  |
|-----------------------------------|-----------------|-----------|--|--|
| DRAWN: R.STA.MONICA               | DATE: <b>MA</b> | Y.16/2017 |  |  |
| CHECKED:                          | DATE:           |           |  |  |
| SCALE: 1:1                        | SHEET 1         | OF 2      |  |  |
| DRAWING NUMBER                    |                 | ISSUE     |  |  |
| 345-ENG-MASTER                    |                 | 1 1       |  |  |