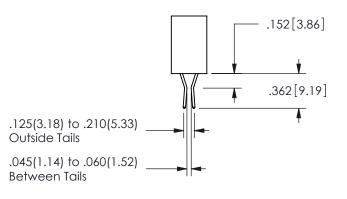

**SECTION A-A** 

.160 4.06 .330[8.38] POINT OF CARD SLOT CONTACT .370 9.4

ISSUE NUMBER ORIGINAL

1

**Contact Code 558** 

Contact Code 559

**Contact Code 560** 

INSULATOR MATERIAL: THERMOPLASTIC POLYESTER, UL 94V-0

DAP MATERIAL AVAILABLE UPON REQUEST

CONTACT MATERIAL; COPPER ALLOY CONTACT PLATING: GOLD ON THE MATING AREA, TIN PLATING ON THE CONTACT TAILS, NICKEL UNDERPLATE

345/395 SERIES CARD EDGE CONNECTOR CONTACT CODE 555,556,558,559,560 DIMENSIONS