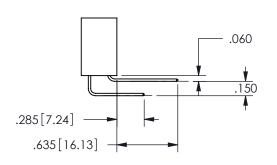

**SECTION A-A** 

.160 4.06 .330[8.38] POINT OF CARD SLOT CONTACT .370 9.4

ISSUE NUMBER ORIGINAL

1

**Contact Code 558** 

Contact Code 559

**Contact Code 560** 

INSULATOR MATERIAL: THERMOPLASTIC POLYESTER, UL 94V-0

DAP MATERIAL AVAILABLE UPON REQUEST

CONTACT MATERIAL; COPPER ALLOY CONTACT PLATING: GOLD ON THE MATING AREA, TIN PLATING ON THE CONTACT TAILS, NICKEL UNDERPLATE

345/395 SERIES CARD EDGE CONNECTOR CONTACT CODE 555,556,558,559,560 DIMENSIONS