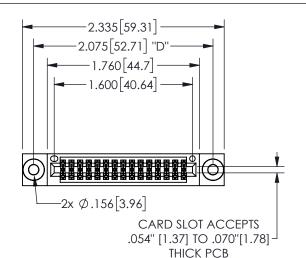

## <u>Contact Dimensions:</u> 560-Extender Board Bend (Code 523 Contacts) See Sheet 2 for Contact Code 555, 556, 558, 559, 560 **Dimensions**

345/395 SERIES CARD EDGE CONNECTOR PART NUMBER: 345-030-560-203