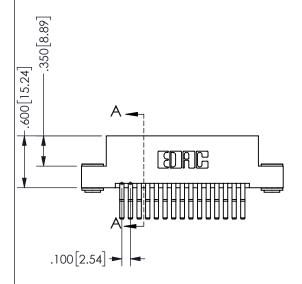

## <u>Contact Dimensions:</u> 560-Extender Board Bend (Code 523 Contacts) See Sheet 2 for Contact Code 555, 556, 558, 559, 560 **Dimensions**

345/395 SERIES CARD EDGE CONNECTOR PART NUMBER: 345-030-560-203