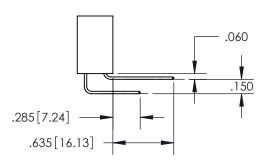

THIS IS A C.A.D. GENERATED DRAWING DO NOT MAKE MANUAL REVISIONS TO MASTER.

ISSUE NUMBER

ORIGINAL

1

.330[8.38] -.370[9.4] .160 4.06 **CARD SLOT** POINT OF CONTACT

SECTION A-A

<u>Contact Dimensions:</u> 555-Extender Board Bend (Code 500 Contacts)

See Sheet 2 for Contact Code 555, 556, 558, 559, 560 Dimensions

INSULATOR MATERIAL: THERMOPLASTIC PBT, UL 94V-0 CONTACT MATERIAL; COPPER TIN ALLOY CONTACT PLATING: GOLD ON THE MATING AREA, TIN PLATING ON THE CONTACT TAILS, NICKEL UNDERPLATE