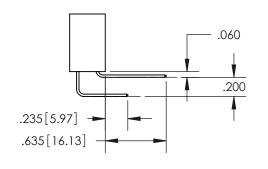

See Sheet 2 for Contact Code 555, 556, 558, 559, 560 Dimensions

INSULATOR MATERIAL: THERMOPLASTIC PBT, UL 94V-0 CONTACT MATERIAL; COPPER TIN ALLOY CONTACT PLATING: GOLD ON THE MATING AREA, TIN PLATING ON THE CONTACT TAILS, NICKEL UNDERPLATE

ISSUE NUMBER ORIGINAL

1

**Contact Code 558** 

Contact Code 559

**Contact Code 560** 

- INSULATOR MATERIAL: THERMOPLASTIC POLYESTER, UL 94V-0
- DAP MATERIAL AVAILABLE UPON REQUEST
- CONTACT MATERIAL; COPPER ALLOY

CONTACT PLATING: GOLD ON THE MATING AREA, TIN PLATING ON THE CONTACT TAILS, NICKEL UNDERPLATE

\*FOR ALL OTHER SPECIFICATIONS REFER TO SHEET 3\*

## 345/395 SERIES CARD EDGE CONNECTOR CONTACT CODE 555,556,558,559,560 DIMENSIONS

YOUR CONNECTION TO QUALITY & SERVICE

**EDAC INC** TORONTO, ONTARIO CANADA

THESE DRAWINGS AND SPECIFICATIONS ARE THE PROPERTY OF EDAC INC.,AND SHALL NOT BE REPRODUCED, OR COPIED OR USED AS THE BASIS FOR THE MANUFACTURE OR SALE OF APPARATUS WITHOUT WRITTEN PERMISSION.