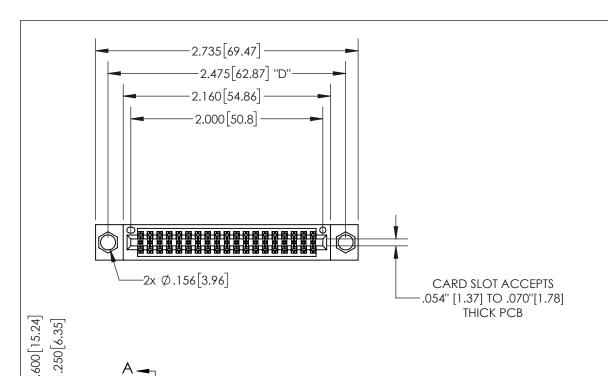

THIS IS A C.A.D. GENERATED DRAWING DO NOT MAKE MANUAL REVISIONS TO MASTER.

ISSUE NUMBER

ORIGINAL

1

.330[8.38] -.370[9.4] .160 4.06 **CARD SLOT** POINT OF CONTACT

SECTION A-A

<u>Contact Dimensions:</u> 555-Extender Board Bend (Code 500 Contacts)

See Sheet 2 for Contact Code 555, 556, 558, 559, 560 Dimensions

INSULATOR MATERIAL: THERMOPLASTIC PBT, UL 94V-0 CONTACT MATERIAL; COPPER TIN ALLOY CONTACT PLATING: GOLD ON THE MATING AREA, TIN PLATING ON THE CONTACT TAILS, NICKEL UNDERPLATE

## 345/395 SERIES CARD EDGE CONNECTOR PART NUMBER: 345-038-555-504

YOUR CONNECTION TO QUALITY & SERVICE

**EDAC INC** TORONTO, ONTARIO CANADA

THESE DRAWINGS AND SPECIFICATIONS ARE THE PROPERTY OF EDAC INC.,AND SHALL NOT BE REPRODUCED, OR COPIED OR USED AS THE BASIS FOR THE MANUFACTURE OR SALE OF APPARATUS WITHOUT WRITTEN PERMISSION.