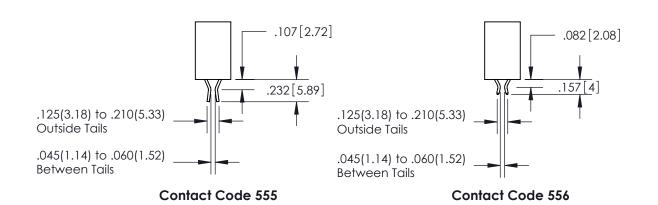

See Sheet 2 for Contact Code 555, 556, 558, 559, 560 Dimensions

INSULATOR MATERIAL: THERMOPLASTIC PBT, UL 94V-0 CONTACT MATERIAL; COPPER TIN ALLOY CONTACT PLATING: GOLD ON THE MATING AREA, TIN PLATING ON THE CONTACT TAILS, NICKEL UNDERPLATE

ISSUE NUMBER ORIGINAL

1

**Contact Code 558** 

Contact Code 559

**Contact Code 560** 

- INSULATOR MATERIAL: THERMOPLASTIC POLYESTER, UL 94V-0
- DAP MATERIAL AVAILABLE UPON REQUEST
- CONTACT MATERIAL; COPPER ALLOY

CONTACT PLATING: GOLD ON THE MATING AREA, TIN PLATING ON THE CONTACT TAILS, NICKEL UNDERPLATE

\*FOR ALL OTHER SPECIFICATIONS REFER TO SHEET 3\*

## 345/395 SERIES CARD EDGE CONNECTOR CONTACT CODE 555,556,558,559,560 DIMENSIONS

YOUR CONNECTION TO QUALITY & SERVICE

**EDAC INC** TORONTO, ONTARIO CANADA

THESE DRAWINGS AND SPECIFICATIONS ARE THE PROPERTY OF EDAC INC.,AND SHALL NOT BE REPRODUCED, OR COPIED OR USED AS THE BASIS FOR THE MANUFACTURE OR SALE OF APPARATUS WITHOUT WRITTEN PERMISSION.