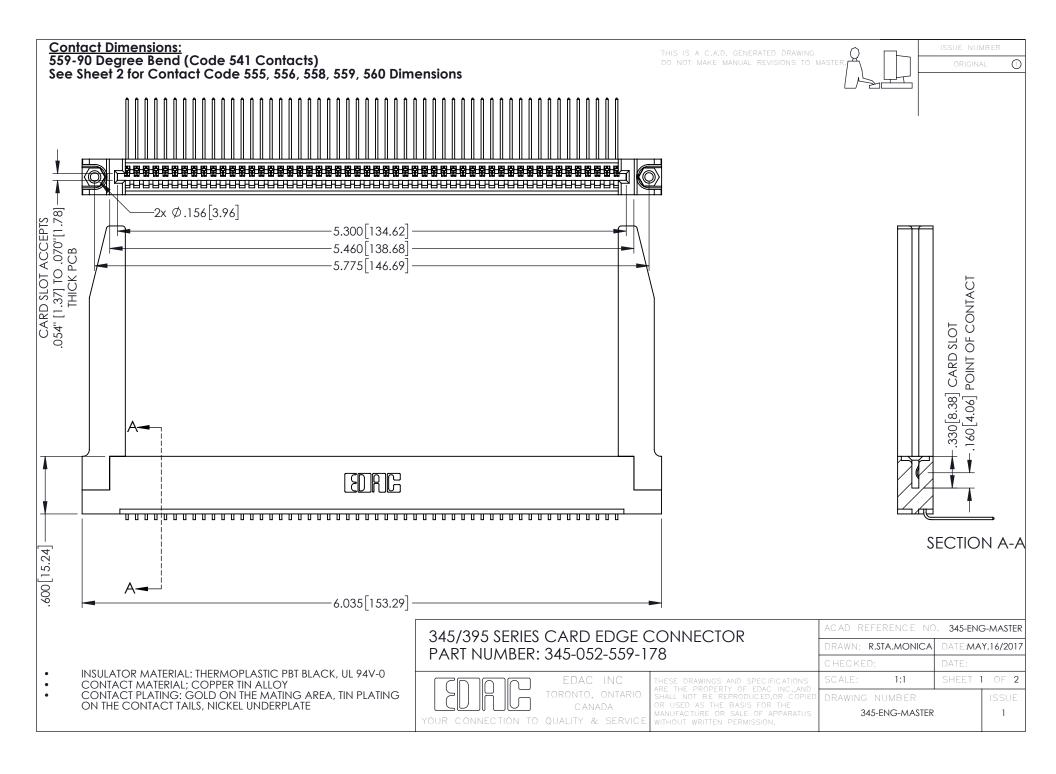

345/395 SERIES CARD EDGE CONNECTOR CONTACT CODE 555,556,558,559,560 DIMENSIONS

.060

.150

YOUR CONNECTION TO QUALITY & SERVICE

|    | ACAD REFERENCE NO   | . 345-ENG-MASTER |
|----|---------------------|------------------|
| 5  | DRAWN: R.STA.MONICA | DATE:MAY.16/2017 |
|    | CHECKED:            | DATE:            |
| ,  | SCALE: 1:1          | SHEET 2 OF 2     |
| ĒD | DRAWING NUMBER      | ISSUE            |