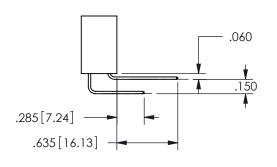

THIS IS A C.A.D. GENERATED DRAWING DO NOT MAKE MANUAL REVISIONS TO MASTER.

.160 4.06 .330[8.38] POINT OF CARD SLOT CONTACT

.100[2.54]

<u>Contact Dimensions:</u>
521-P.C. Tail .025 Sq.(0.64 Sq.) - Tail LG=.150(3.81)
.100 (2.54) Contact Spacing x .200 (5.08) Row Spacing

CONTACT MATERIAL; COPPER ALLOY

CONTACT PLATING: GOLD ON THE MATING AREA, TIN PLATING ON THE CONTACT TAILS, NICKEL UNDERPLATE

345/395 SERIES CARD EDGE CONNECTOR CONTACT CODE 555,556,558,559,560 DIMENSIONS