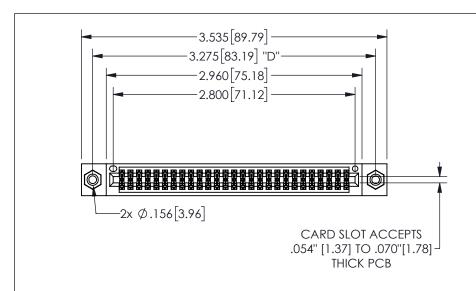

345/395 SERIES CARD EDGE CONNECTOR PART NUMBER: 345-054-521-208

YOUR CONNECTION TO QUALITY & SERVICE

**EDAC INC** TORONTO, ONTARIO CANADA

THESE DRAWINGS AND SPECIFICATIONS ARE THE PROPERTY OF EDAC INC.,AND SHALL NOT BE REPRODUCED, OR COPIED OR USED AS THE BASIS FOR THE MANUFACTURE OR SALE OF APPARATUS WITHOUT WRITTEN PERMISSION.