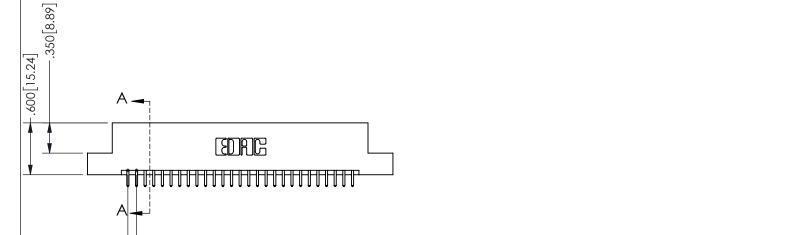

THIS IS A C.A.D. GENERATED DRAWING DO NOT MAKE MANUAL REVISIONS TO MASTER.

.160 4.06 .330[8.38] POINT OF CARD SLOT CONTACT

.100[2.54]

<u>Contact Dimensions:</u>
521-P.C. Tail .025 Sq.(0.64 Sq.) - Tail LG=.150(3.81)
.100 (2.54) Contact Spacing x .200 (5.08) Row Spacing

SECTION A\_A

ISSUE NUMBER ORIGINAL

1

**Contact Code 558** 

Contact Code 559

**Contact Code 560** 

INSULATOR MATERIAL: THERMOPLASTIC POLYESTER, UL 94V-0

DAP MATERIAL AVAILABLE UPON REQUEST

CONTACT MATERIAL; COPPER ALLOY

CONTACT PLATING: GOLD ON THE MATING AREA, TIN PLATING ON THE CONTACT TAILS, NICKEL UNDERPLATE

345/395 SERIES CARD EDGE CONNECTOR CONTACT CODE 555,556,558,559,560 DIMENSIONS