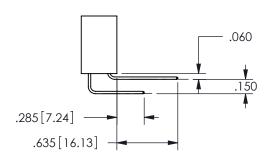

THIS IS A C.A.D. GENERATED DRAWING DO NOT MAKE MANUAL REVISIONS TO MASTER.

ISSUE NUMBER

ORIGINAL

1

.160 4.06 .330[8.38] POINT OF CARD SLOT CONTACT

.240[6.1] .600[15.24] .250[6.35] .100[2.54]

<u>Contact Dimensions:</u>
556-Extender Board Bend (Code 520 Contacts)
See Sheet 2 for Contact Code 555, 556, 558, 559, 560 **Dimensions** 

SECTION A-A

ISSUE NUMBER ORIGINAL

1

**Contact Code 558** 

Contact Code 559

**Contact Code 560** 

INSULATOR MATERIAL: THERMOPLASTIC POLYESTER, UL 94V-0

DAP MATERIAL AVAILABLE UPON REQUEST

CONTACT MATERIAL; COPPER ALLOY

CONTACT PLATING: GOLD ON THE MATING AREA, TIN PLATING ON THE CONTACT TAILS, NICKEL UNDERPLATE

345/395 SERIES CARD EDGE CONNECTOR CONTACT CODE 555,556,558,559,560 DIMENSIONS