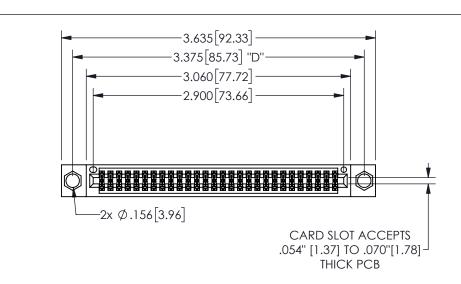

| 345/395 SERIES | CARD EDGE CONNECTOR |
|----------------|---------------------|
| PART NUMBER:   | 345-056-556-504     |

YOUR CONNECTION TO QUALITY & SERVICE

**EDAC INC** TORONTO, ONTARIO CANADA

ARE THE PROPERTY OF EDAC INC.,AND SHALL NOT BE REPRODUCED, OR COPIED OR USED AS THE BASIS FOR THE MANUFACTURE OR SALE OF APPARATUS WITHOUT WRITTEN PERMISSION.

THESE DRAWINGS AND SPECIFICATIONS

| ACAD REFERENCE NO.  |        | 345-ENG-MASTER  |       |
|---------------------|--------|-----------------|-------|
| DRAWN: R.STA.MONICA |        | DATEMAY.16/2017 |       |
| CHECKED:            |        | DATE:           |       |
| SCALE:              | NTS    | SHEET           | OF 2  |
| DRAWING             | NUMBER |                 | ISSUE |
| 345-ENG-MASTER      |        |                 | 1     |