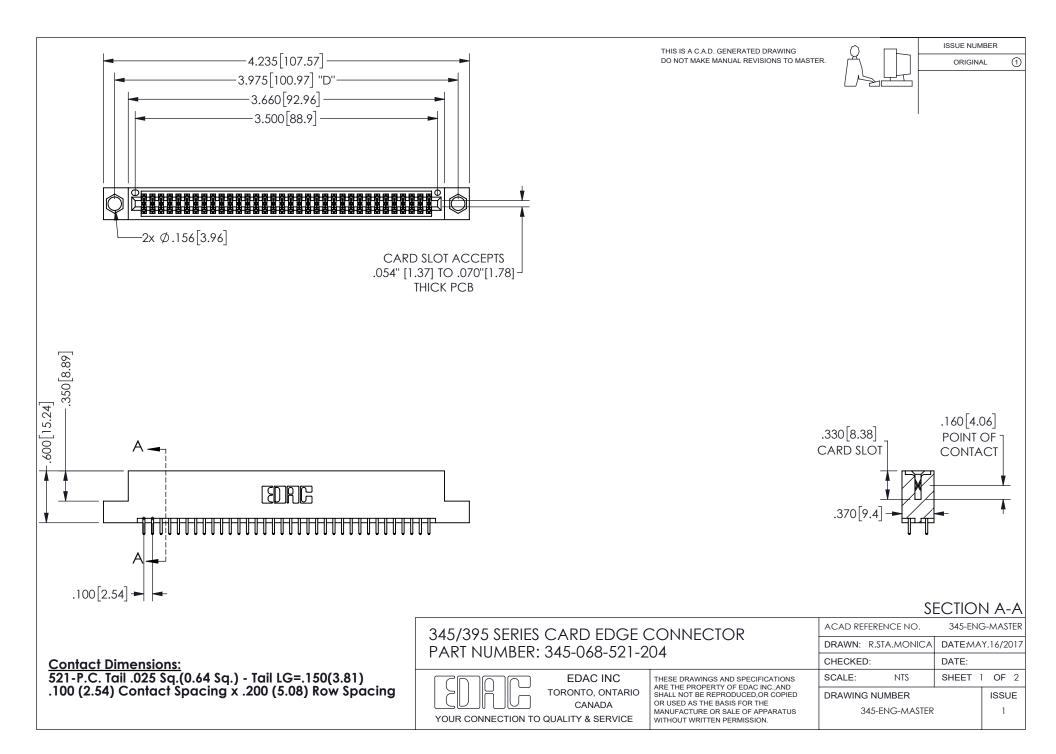

ISSUE NUMBER ORIGINAL

1









**Contact Code 558** 

Contact Code 559

Contact Code 560

INSULATOR MATERIAL: THERMOPLASTIC POLYESTER, UL 94V-0 DAP MATERIAL AVAILABLE UPON REQUEST

CONTACT MATERIAL; COPPER ALLOY

CONTACT PLATING: GOLD ON THE MATING AREA, TIN PLATING ON THE CONTACT TAILS, NICKEL UNDERPLATE

## 345/395 SERIES CARD EDGE CONNECTOR CONTACT CODE 555,556,558,559,560 DIMENSIONS

YOUR CONNECTION TO QUALITY & SERVICE

**EDAC INC** TORONTO, ONTARIO CANADA

THESE DRAWINGS AND SPECIFICATIONS ARE THE PROPERTY OF EDAC INC.,AND SHALL NOT BE REPRODUCED, OR COPIED OR USED AS THE BASIS FOR THE MANUFACTURE OR SALE OF APPARATUS WITHOUT WRITTEN PERMISSION.

| ACAD REFERENCE NO.  | 345-ENG-MASTER   |
|---------------------|------------------|
| DRAWN: R.STA.MONICA | DATE:MAY.16/2017 |
| C