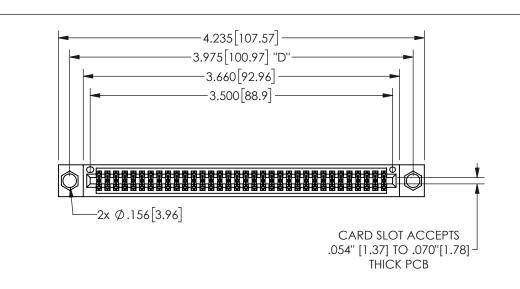

THIS IS A C.A.D. GENERATED DRAWING DO NOT MAKE MANUAL REVISIONS TO MASTER.

ISSUE NUMBER

ORIGINAL

1

.160 4.06 .330[8.38] POINT OF CARD SLOT CONTACT .370 9.4

-.180[4.57] 600 15.24 .250[6.35] .100[2.54]

<u>Contact Dimensions:</u>
540-Wire Wrap .025 Sq.(0.64 Sq.) - Tail LG=.560(14.22)
.100 (2.54) Contact Spacing x .200 (5.08) Row Spacing

345/395 SERIES CARD EDGE CONNECTOR PART NUMBER: 345-068-540-804

YOUR CONNECTION TO QUALITY & SERVICE

**EDAC INC** TORONTO, ONTARIO CANADA

THESE DRAWINGS AND SPECIFICATIONS ARE THE PROPERTY OF EDAC INC.,AND SHALL NOT BE REPRODUCED,OR COPIED OR USED AS THE BASIS FOR THE MANUFACTURE OR SALE OF APPARATUS WITHOUT WRITTEN PERMISSION.

|                     |     |                  | , , , , , |
|---------------------|-----|------------------|-----------|
| ACAD REFERENCE NO.  |     | 345-ENG-MASTER   |           |
| DRAWN: R.STA.MONICA |     | DATE:MAY.16/2017 |           |
| CHECKED:            |     | DATE:            |           |
| SCALE:              | NTS | SHEET            | OF 2      |
| DRAWING NUMBER      |     |                  | ISSUE     |
| 345-ENG-MASTER      |     |                  | 1         |