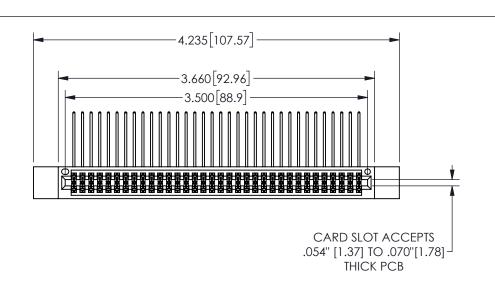

THIS IS A C.A.D. GENERATED DRAWING DO NOT MAKE MANUAL REVISIONS TO MASTER.

ISSUE NUMBER ORIGINAL 1

.160 4.06 .330[8.38] POINT OF CARD SLOT CONTACT .370 9.4 .200 [5.08]

## 345/395 SERIES CARD EDGE CONNECTOR

PART NUMBER: 345-068-558-812

YOUR CONNECTION TO QUALITY & SERVICE

**EDAC INC** TORONTO, ONTARIO CANADA

THESE DRAWINGS AND SPECIFICATIONS ARE THE PROPERTY OF EDAC INC.,AND SHALL NOT BE REPRODUCED, OR COPIED OR USED AS THE BASIS FOR THE MANUFACTURE OR SALE OF APPARATUS WITHOUT WRITTEN PERMISSION.

| ACAD REFERENCE NO.  | 345-ENG-MASTER   |
|---------------------|------------------|
| DRAWN: R.STA.MONICA | DATE:MAY.16/2017 |
| CHECKED:            | DATE:            |
| SCALE: NTS          | SHEET 1 OF 2     |
| DRAWING NUMBER      | ISSUE            |
| 345-ENG-MASTER      | 1                |