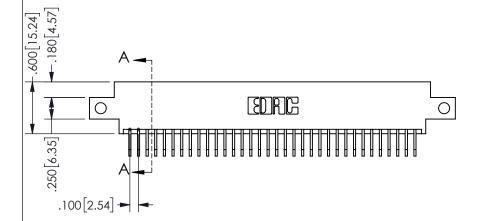

**SECTION A-A** 

<u>Contact Dimensions:</u>
558-90 Degree Bend (Code 541 Contacts)
See Sheet 2 for Contact Code 555, 556, 558, 559, 560 **Dimensions** 

ISSUE NUMBER ORIGINAL

1

**Contact Code 558** 

Contact Code 559

**Contact Code 560** 

INSULATOR MATERIAL: THERMOPLASTIC POLYESTER, UL 94V-0 DAP MATERIAL AVAILABLE UPON REQUEST

CONTACT MATERIAL; COPPER ALLOY

CONTACT PLATING: GOLD ON THE MATING AREA, TIN PLATING ON THE CONTACT TAILS, NICKEL UNDERPLATE

## 345/395 SERIES CARD EDGE CONNECTOR CONTACT CODE 555,556,558,559,560 DIMENSIONS

YOUR CONNECTION TO QUALITY & SERVICE

**EDAC INC** TORONTO, ONTARIO CANADA

THESE DRAWINGS AND SPECIFICATIONS ARE THE PROPERTY OF EDAC INC.,AND SHALL NOT BE REPRODUCED, OR COPIED OR USED AS THE BASIS FOR THE MANUFACTURE OR SALE OF APPARATUS WITHOUT WRITTEN PERMISSION.

| ACAD REFERENCE NO.  | 345-ENG-MASTER   |
|---------------------|------------------|
| DRAWN: R.STA.MONICA | DATE:MAY.16/2017 |
| CHECKED:            | DATE:            |
| SCALE: 1:1          | SHEET 2 OF 2     |
| DRAWING NUMBER      | ISSUE            |
| 345-ENG-MASTER      | 1                |