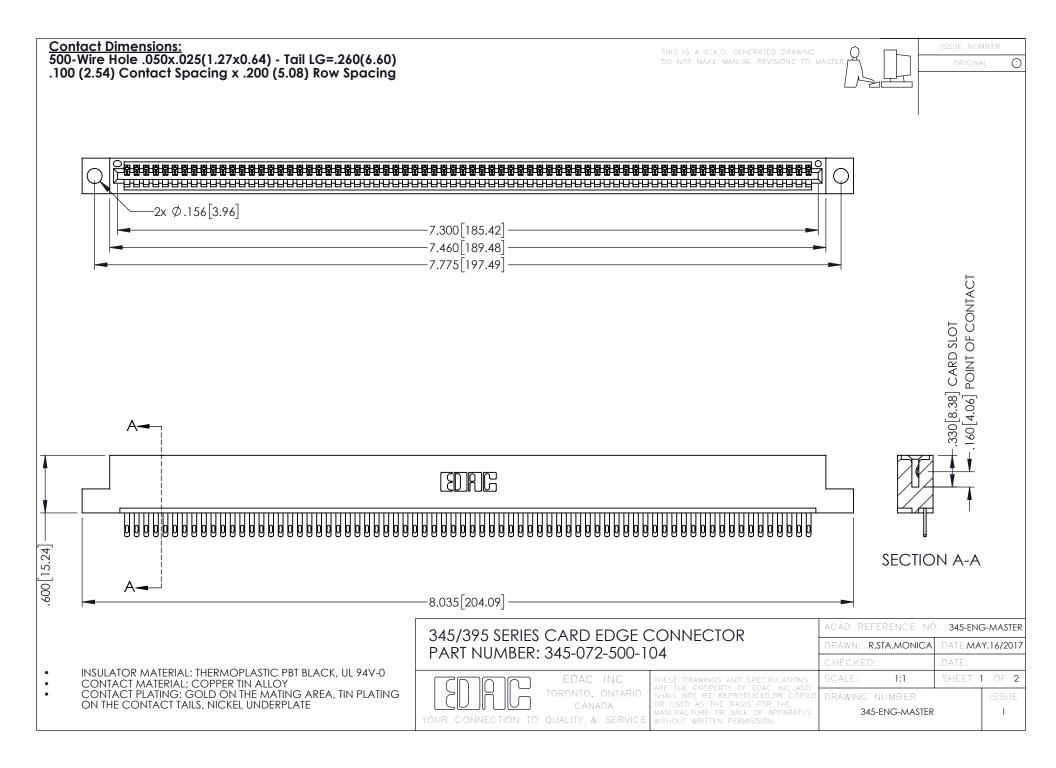

345/395 SERIES CARD EDGE CONNECTOR CONTACT CODE 555,556,558,559,560 DIMENSIONS

YOUR CONNECTION TO QUALITY & SERVICE

|    | ACAD REFERENCE NO. 345-ENG-MASTE |                  |
|----|----------------------------------|------------------|
| S  | DRAWN: R.STA.MONICA              | DATE:MAY.16/2017 |
|    | CHECKED:                         | DATE:            |
| ,  | SCALE: 1:1                       | SHEET 2 OF 2     |
| ED | DRAWING NUMBER                   | ISSUE            |