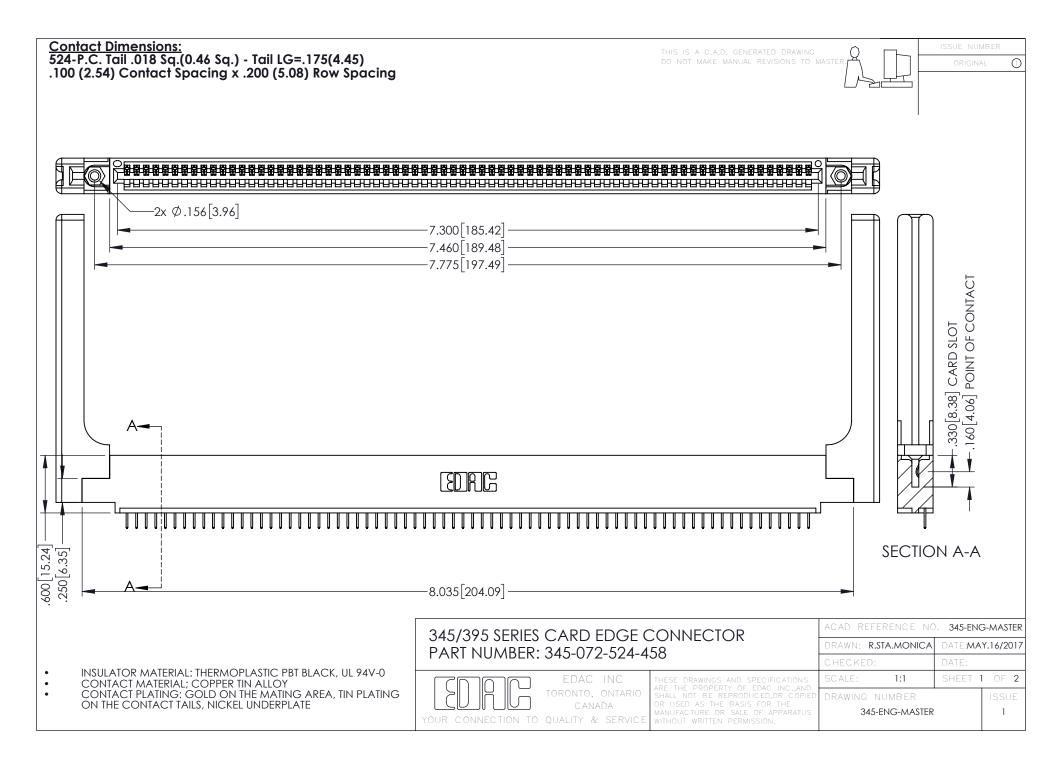

**Contact Code 558** 

Contact Code 559

**Contact Code 560** 

INSULATOR MATERIAL: THERMOPLASTIC POLYESTER, UL 94V-0

DAP MATERIAL AVAILABLE UPON REQUEST

CONTACT MATERIAL; COPPER ALLOY CONTACT PLATING: GOLD ON THE MATING AREA, TIN PLATING ON THE CONTACT TAILS, NICKEL UNDERPLATE

345/395 SERIES CARD EDGE CONNECTOR CONTACT CODE 555,556,558,559,560 DIMENSIONS

YOUR CONNECTION TO QUALITY & SERVICE

|    | ACAD REFERENCE NO. 345-ENG-MASTE |                  |
|----|----------------------------------|------------------|
| S  | DRAWN: R.STA.MONICA              | DATE:MAY.16/2017 |
|    | CHECKED:                         | DATE:            |
| ,  | SCALE: 1:1                       | SHEET 2 OF 2     |
| ED | DRAWING NUMBER                   | ISSUE            |

345-ENG-MASTER