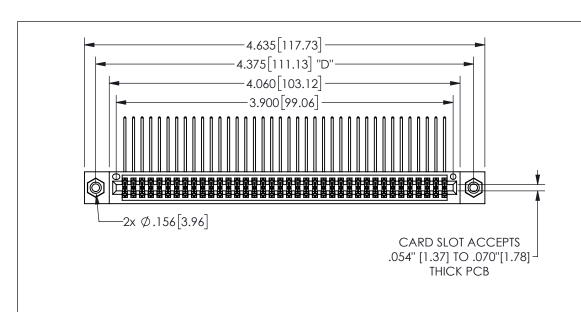

THIS IS A C.A.D. GENERATED DRAWING DO NOT MAKE MANUAL REVISIONS TO MASTER.

ISSUE NUMBER

ORIGINAL

1

.160[4.06] .330[8.38] POINT OF CARD SLOT CONTACT .370 9.4 .200 [5.08]

## -.180[4.57] .600[15.24] .250[6.35] .100[2.54]

<u>Contact Dimensions:</u>
558-90 Degree Bend (Code 541 Contacts)
See Sheet 2 for Contact Code 555, 556, 558, 559, 560 **Dimensions** 

| 345/395 SERIES CARD EDGE CONNECTOR |
|------------------------------------|
| PART NUMBER: 345-076-558-808       |