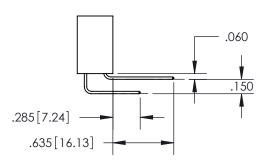

## 345/395 SERIES CARD EDGE CONNECTOR CONTACT CODE 555,556,558,559,560 DIMENSIONS

YOUR CONNECTION TO QUALITY & SERVICE

**EDAC INC** TORONTO, ONTARIO CANADA

THESE DRAWINGS AND SPECIFICATIONS ARE THE PROPERTY OF EDAC INC.,AND SHALL NOT BE REPRODUCED, OR COPIED OR USED AS THE BASIS FOR THE MANUFACTURE OR SALE OF APPARATUS WITHOUT WRITTEN PERMISSION.

- INSULATOR MATERIAL: THERMOPLASTIC POLYESTER, UL 94V-0
- DAP MATERIAL AVAILABLE UPON REQUEST
- CONTACT MATERIAL; COPPER ALLOY

CONTACT PLATING: GOLD ON THE MATING AREA, TIN PLATING ON THE CONTACT TAILS, NICKEL UNDERPLATE