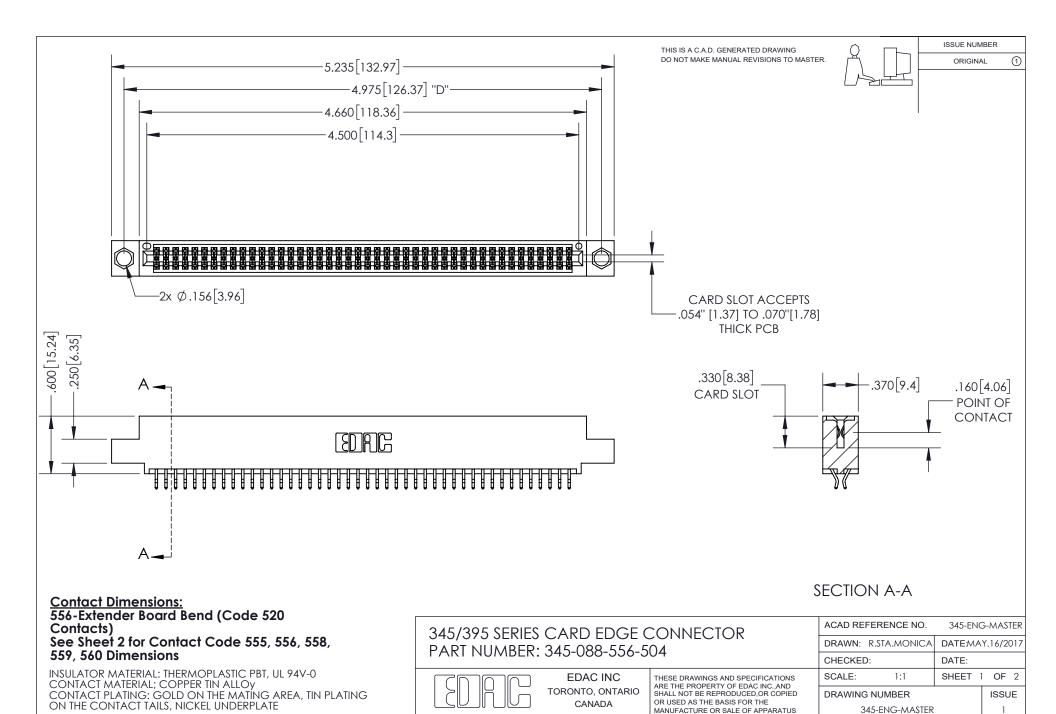

## 345/395 SERIES CARD EDGE CONNECTOR CONTACT CODE 555,556,558,559,560 DIMENSIONS

YOUR CONNECTION TO QUALITY & SERVICE

**EDAC INC** TORONTO, ONTARIO CANADA

THESE DRAWINGS AND SPECIFICATIONS ARE THE PROPERTY OF EDAC INC.,AND SHALL NOT BE REPRODUCED, OR COPIED OR USED AS THE BASIS FOR THE MANUFACTURE OR SALE OF APPARATUS WITHOUT WRITTEN PERMISSION.

- INSULATOR MATERIAL: THERMOPLASTIC POLYESTER, UL 94V-0
- DAP MATERIAL AVAILABLE UPON REQUEST
- CONTACT MATERIAL; COPPER ALLOY

CONTACT PLATING: GOLD ON THE MATING AREA, TIN PLATING ON THE CONTACT TAILS, NICKEL UNDERPLATE