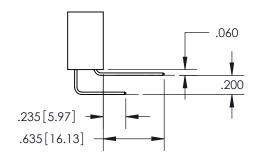

## 345/395 SERIES CARD EDGE CONNECTOR CONTACT CODE 555,556,558,559,560 DIMENSIONS

YOUR CONNECTION TO QUALITY & SERVICE

**EDAC INC** TORONTO, ONTARIO CANADA

THESE DRAWINGS AND SPECIFICATIONS ARE THE PROPERTY OF EDAC INC.,AND SHALL NOT BE REPRODUCED, OR COPIED OR USED AS THE BASIS FOR THE MANUFACTURE OR SALE OF APPARATUS WITHOUT WRITTEN PERMISSION.

- INSULATOR MATERIAL: THERMOPLASTIC POLYESTER, UL 94V-0
- DAP MATERIAL AVAILABLE UPON REQUEST
- CONTACT MATERIAL; COPPER ALLOY

CONTACT PLATING: GOLD ON THE MATING AREA, TIN PLATING ON THE CONTACT TAILS, NICKEL UNDERPLATE