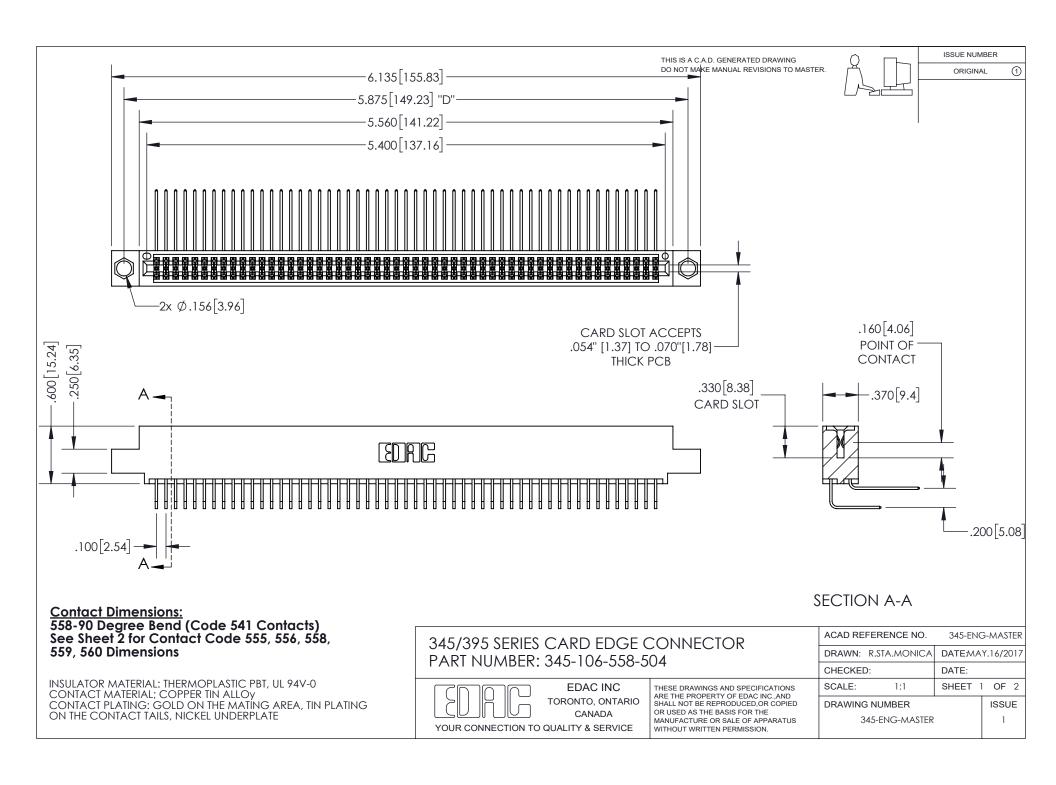

ISSUE NUMBER ORIGINAL

1

**Contact Code 558** 

**Contact Code 559** 

Contact Code 560

- INSULATOR MATERIAL: THERMOPLASTIC POLYESTER, UL 94V-0
- DAP MATERIAL AVAILABLE UPON REQUEST
- CONTACT MATERIAL; COPPER ALLOY