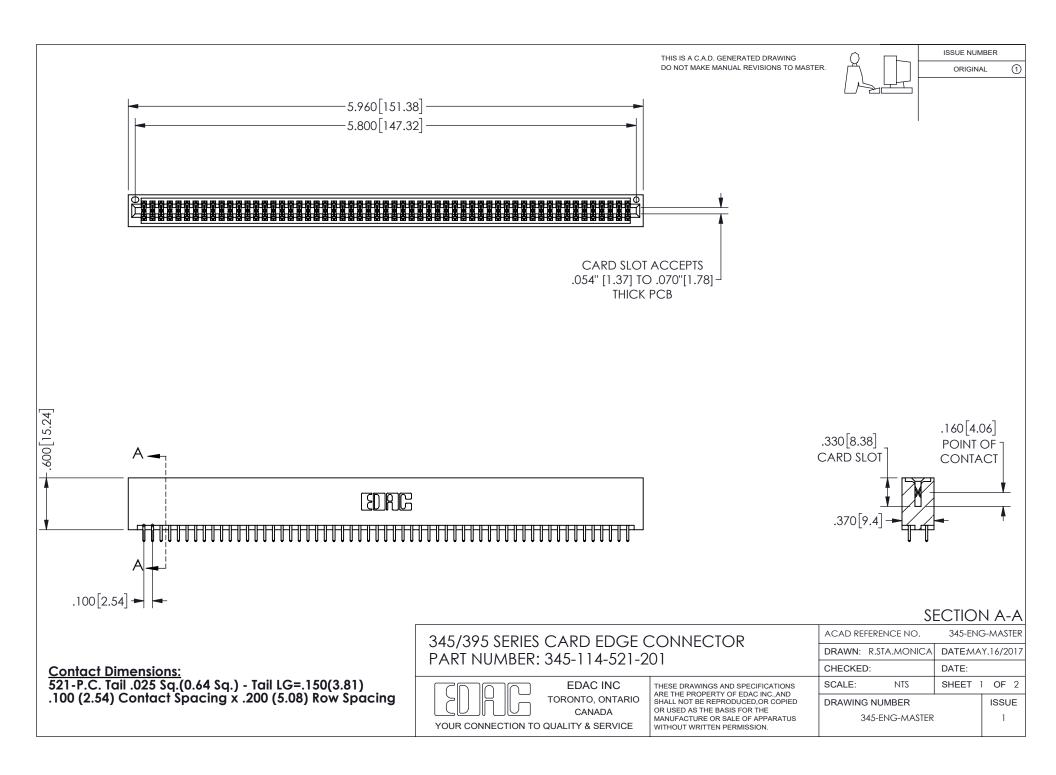

ISSUE NUMBER ORIGINAL

1

**Contact Code 558** 

Contact Code 559

Contact Code 560

INSULATOR MATERIAL: THERMOPLASTIC POLYESTER, UL 94V-0 DAP MATERIAL AVAILABLE UPON REQUEST

CONTACT MATERIAL; COPPER ALLOY

CONTACT PLATING: GOLD ON THE MATING AREA, TIN PLATING ON THE CONTACT TAILS, NICKEL UNDERPLATE

## 345/395 SERIES CARD EDGE CONNECTOR CONTACT CODE 555,556,558,559,560 DIMENSIONS

YOUR CONNECTION TO QUALITY & SERVICE

**EDAC INC** TORONTO, ONTARIO CANADA

THESE DRAWINGS AND SPECIFICATIONS ARE THE PROPERTY OF EDAC INC.,AND SHALL NOT BE REPRODUCED, OR COPIED OR USED AS THE BASIS FOR THE MANUFACTURE OR SALE OF APPARATUS WITHOUT WRITTEN PERMISSION.

| ACAD REFERENCE NO.  | 345-ENG-MASTER   |
|---------------------|------------------|
| DRAWN: R.STA.MONICA | DATE:MAY.16/2017 |
| CHECKED:            | DATE:            |
| SCALE: 1:1          | SHEET 2 OF 2     |
| DRAWING NUMBER      | ISSUE            |
| 345-ENG-MASTER      | 1                |