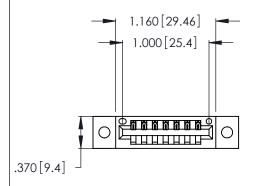

346-ENG-MASTER DRAWN: J.LEE DATE: APR. 22/09 CHECKED: DATE: SCALE: OF 2 N.T.S SHEET 1 DRAWING NUMBER **ISSUE** 346-ENG-MASTER

ACAD REFERENCE NO.

Card Slot Accepts .054 [1.37] to .070 [1.78] Thick P.C. Board

.330 [8.38] Card Slot .160 [4.07] Point of Contact

INSULATOR MATERIAL: THERMOPLASTIC POLYESTER, UL 94V-0 CONTACT MATERIAL; COPPER, NICKEL, TIN ALLOY CA-725 CONTACT PLATING: GOLD ON THE MATING AREA, TIN-LEAD ON THE CONTACT TAILS, NICKEL UNDERPLATE