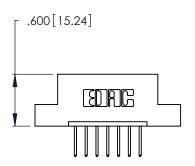

<u>Contact Dimensions:</u>
526-P.C. Tail .018 Sq. (0.46 Sq.) - Tail LG. =.350 (8.89)
.125 (3.18) Contact Spacing x .250 (6.35) Row Spacing

346/396 SERIES CARD EDGE CONNECTOR PART NUMBER: 346-007-526-102

346/396 SERIES CARD EDGE CONNECTOR CONTACT CODE 555,556,558,559,560 DIMENSIONS

YOUR CONNECTION TO QUALITY & SERVICE

**EDAC INC** TORONTO, ONTARIO CANADA

THESE DRAWINGS AND SPECIFICATIONS ARE THE PROPERTY OF EDAC INC.,AND SHALL NOT BE REPRODUCED, OR COPIED OR USED AS THE BASIS FOR THE MANUFACTURE OR SALE OF APPARATUS WITHOUT WRITTEN PERMISSION.