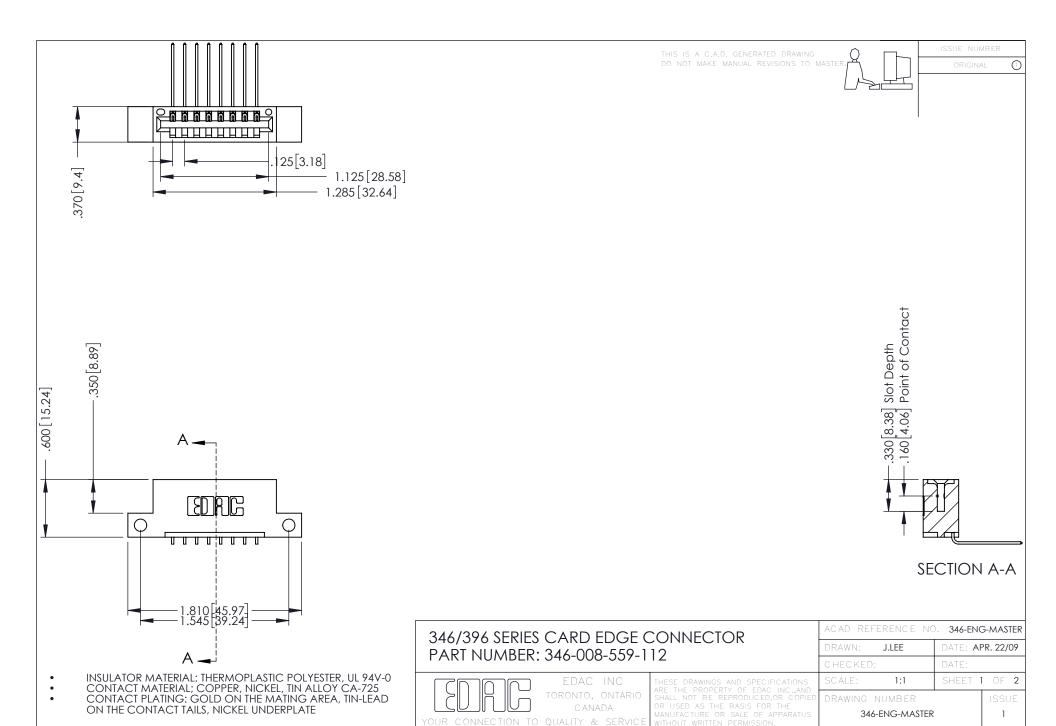

**Contact Code 555** 

**Contact Code 556** 

INSULATOR MATERIAL: THERMOPLASTIC POLYESTER, UL 94V-0 CONTACT MATERIAL; COPPER, NICKEL, TIN ALLOY CA-725

CONTACT PLATING: GOLD ON THE MATING AREA, TIN-LEAD ON THE CONTACT TAILS, NICKEL UNDERPLATE

## 346/396 SERIES CARD EDGE CONNECTOR CONTACT CODE 555,556,558,559,560 DIMENSIONS

YOUR CONNECTION TO QUALITY & SERVICE

|   | ACAD REFERENCE NO. 346-ENG-MASTER |                  |
|---|-----------------------------------|------------------|
|   | DRAWN: J.LEE                      | DATE: APR. 22/09 |
|   | CHECKED:                          | DATE:            |
|   | SCALE: 1:1                        | SHEET 2 OF 2     |
| D | DRAWING NUMBER                    | ISSUE            |