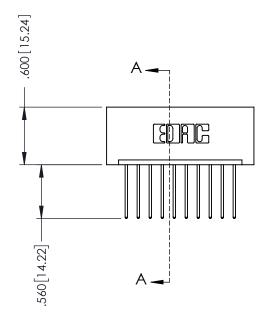

346-ENG-MASTER

ORIGINAL 1

ISSUE NUMBER

.120[3.05] .095[2.41] .170 [4.33] .245 [6.22] .125(3.18) to .210(5.33) .125(3.18) to .210(5.33) Outside Tails **Outside Tails** .045(1.14) to .060(1.52) .125(3.18) to .210(5.33) Between Tails Outside Tails

.060 [1.52] .060 [1.52] .150[3.81] .200 [5.08] .210[5.33] -.260[6.6] -.660[16.76] -.660 [16.76]

**Contact Code 555** 

.165[4.19] .375 [9.54] .125(3.18) to .210(5.33) .125(3.18) to .210(5.33)

**Contact Code 558** 