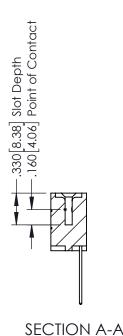

346-ENG-MASTER

ORIGINAL 1

ISSUE NUMBER

.120[3.05] .095[2.41] .170 [4.33] .245 [6.22] .125(3.18) to .210(5.33) .125(3.18) to .210(5.33) Outside Tails **Outside Tails** .045(1.14) to .060(1.52) .125(3.18) to .210(5.33) Between Tails Outside Tails

.060 [1.52] .060 [1.52] .150[3.81] .200 [5.08] .210[5.33] -.260[6.6] -.660[16.76] -.660 [16.76]

**Contact Code 555** 

.165[4.19] .375 [9.54] .125(3.18) to .210(5.33) .125(3.18) to .210(5.33)

**Contact Code 558** 