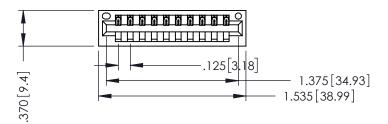

346/396 SERIES CARD EDGE CONNECTOR PART NUMBER: 346-010-540-101

YOUR CONNECTION TO QUALITY & SERVICE

**EDAC INC** TORONTO, ONTARIO CANADA

THESE DRAWINGS AND SPECIFICATIONS ARE THE PROPERTY OF EDAC INC.,AND SHALL NOT BE REPRODUCED, OR COPIED OR USED AS THE BASIS FOR THE MANUFACTURE OR SALE OF APPARATUS WITHOUT WRITTEN PERMISSION.

| ACAD REFERENCE NO. |      | 346-ENG-MASTER |           |
|--------------------|------|----------------|-----------|
| DRAWN: J           | .LEE | DATE: AF       | PR. 22/09 |
| CHECKED:           |      | DATE:          |           |
| SCALE:             | 1:1  | SHEET 1        | OF 2      |
| DRAWING NUMBER     |      |                | ISSUE     |