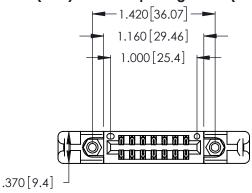

<u>Contact Dimensions:</u>
526-P.C. Tail .018 Sq. (0.46 Sq.) - Tail LG. =.350 (8.89)
.125 (3.18) Contact Spacing x .250 (6.35) Row Spacing

- INSULATOR MATERIAL: THERMOPLASTIC POLYESTER, UL 94V-0 CONTACT MATERIAL; COPPER, NICKEL, TIN\_ALLOY CA-725
- CONTACT PLATING: GOLD ON THE MATING AREA, TIN-LEAD ON THE CONTACT TAILS, NICKEL UNDERPLATE

THIS IS A C.A.D. GENERATED DRAWING DO NOT MAKE MANUAL REVISIONS TO MASTER.

ISSUE NUMBER ORIGINAL 1

| 346/396 SERIES CARD EDGE CONNECTOR |
|------------------------------------|
| PART NUMBER: 346-014-526-258       |