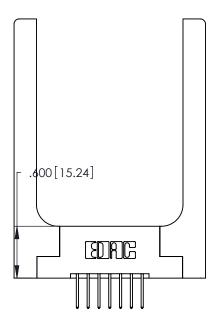

THIS IS A C.A.D. GENERATED DRAWING DO NOT MAKE MANUAL REVISIONS TO MASTER.

ISSUE NUMBER ORIGINAL 1

| 346/396 SERIES CARD EDGE CONNECTOR |
|------------------------------------|
| PART NUMBER: 346-014-526-258       |

346/396 SERIES CARD EDGE CONNECTOR CONTACT CODE 555,556,558,559,560 DIMENSIONS

YOUR CONNECTION TO QUALITY & SERVICE

**EDAC INC** TORONTO, ONTARIO CANADA

THESE DRAWINGS AND SPECIFICATIONS ARE THE PROPERTY OF EDAC INC.,AND SHALL NOT BE REPRODUCED, OR COPIED OR USED AS THE BASIS FOR THE MANUFACTURE OR SALE OF APPARATUS WITHOUT WRITTEN PERMISSION.