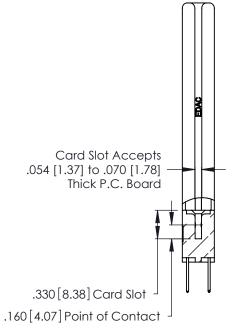

346/396 SERIES CARD EDGE CONNECTOR CONTACT CODE 555,556,558,559,560 DIMENSIONS

YOUR CONNECTION TO QUALITY & SERVICE

**EDAC INC** TORONTO, ONTARIO CANADA

THESE DRAWINGS AND SPECIFICATIONS ARE THE PROPERTY OF EDAC INC.,AND SHALL NOT BE REPRODUCED, OR COPIED OR USED AS THE BASIS FOR THE MANUFACTURE OR SALE OF APPARATUS WITHOUT WRITTEN PERMISSION.