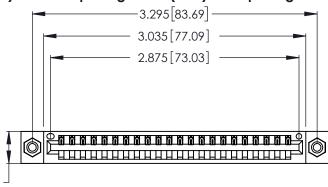

Contact Dimensions: 540-Wire Wrap .025 Sq. (0.64 Sq.) - Tail LG. =.560 (14.22) .125 (3.18) Contact Spacing x .250 (6.35) Row Spacing

.370 [9.4]

- INSULATOR MATERIAL: THERMOPLASTIC POLYESTER, UL 94V-0 CONTACT MATERIAL; COPPER, NICKEL, TIN ALLOY CA-725
- CONTACT PLATING: GOLD ON THE MATING AREA, TIN-LEAD ON THE CONTACT TAILS, NICKEL UNDERPLATE

THIS IS A C.A.D. GENERATED DRAWING DO NOT MAKE MANUAL REVISIONS TO MASTER.

1

Card Slot Accepts .054 [1.37] to .070 [1.78] Thick P.C. Board .330 [8.38] Card Slot .160 [4.07] Point of Contact

346/396 SERIES CARD EDGE CONNECTOR PART NUMBER: 346-022-540-608