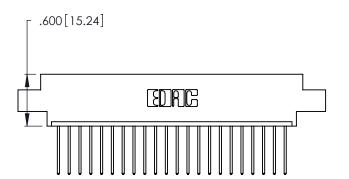

THIS IS A C.A.D. GENERATED DRAWING DO NOT MAKE MANUAL REVISIONS TO MASTER.

1

Card Slot Accepts .054 [1.37] to .070 [1.78] Thick P.C. Board .330 [8.38] Card Slot .160 [4.07] Point of Contact

346/396 SERIES CARD EDGE CONNECTOR PART NUMBER: 346-022-540-608

346/396 SERIES CARD EDGE CONNECTOR CONTACT CODE 555,556,558,559,560 DIMENSIONS

YOUR CONNECTION TO QUALITY & SERVICE

**EDAC INC** TORONTO, ONTARIO CANADA

THESE DRAWINGS AND SPECIFICATIONS ARE THE PROPERTY OF EDAC INC.,AND SHALL NOT BE REPRODUCED, OR COPIED OR USED AS THE BASIS FOR THE MANUFACTURE OR SALE OF APPARATUS WITHOUT WRITTEN PERMISSION.