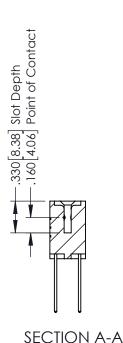

## **Contact Code 555**

## **Contact Code 556**

INSULATOR MATERIAL: THERMOPLASTIC POLYESTER, UL 94V-0 CONTACT MATERIAL; COPPER, NICKEL, TIN ALLOY CA-725 CONTACT PLATING: GOLD ON THE MATING AREA, TIN-LEAD

ON THE CONTACT TAILS, NICKEL UNDERPLATE