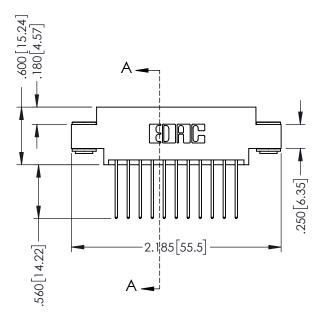

## 346/396 SERIES CARD EDGE CONNECTOR CONTACT CODE 555,556,558,559,560 DIMENSIONS

YOUR CONNECTION TO QUALITY & SERVICE

**EDAC INC** TORONTO, ONTARIO CANADA

THESE DRAWINGS AND SPECIFICATIONS ARE THE PROPERTY OF EDAC INC.,AND SHALL NOT BE REPRODUCED, OR COPIED OR USED AS THE BASIS FOR THE MANUFACTURE OR SALE OF APPARATUS WITHOUT WRITTEN PERMISSION.

|  | ACAD REFERENCE NO. | 346-ENG-MASTER   |  |
|--|--------------------|------------------|--|
|  | DRAWN: J.LEE       | DATE: APR. 22/09 |  |
|  | CHECKED:           | DATE:            |  |
|  | SCALE: 1:1         | SHEET 2 OF 2     |  |
|  | DRAWING NUMBER     | ISSUE            |  |
|  | 346-ENG-MASTER     | 1                |  |