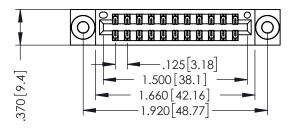

346/396 SERIES CARD EDGE CONNECTOR PART NUMBER: 346-022-540-803

YOUR CONNECTION TO QUALITY & SERVICE

**EDAC INC** TORONTO, ONTARIO CANADA

THESE DRAWINGS AND SPECIFICATIONS ARE THE PROPERTY OF EDAC INC., AND SHALL NOT BE REPRODUCED,OR COPIED OR USED AS THE BASIS FOR THE MANUFACTURE OR SALE OF APPARATUS WITHOUT WRITTEN PERMISSION.

|  | ACAD REFERENCE NO. |       | 346-ENG-MASTER   |       |
|--|--------------------|-------|------------------|-------|
|  | DRAWN:             | J.LEE | DATE: APR. 22/09 |       |
|  | CHECKED:           |       | DATE:            |       |
|  | SCALE:             | 1:1   | SHEET 1          | OF 2  |
|  | DRAWING NUMBER     |       |                  | ISSUE |