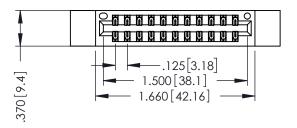

346/396 SERIES CARD EDGE CONNECTOR PART NUMBER: 346-022-556-812

YOUR CONNECTION TO QUALITY & SERVICE

**EDAC INC** TORONTO, ONTARIO CANADA

THESE DRAWINGS AND SPECIFICATIONS ARE THE PROPERTY OF EDAC INC.,AND SHALL NOT BE REPRODUCED, OR COPIED OR USED AS THE BASIS FOR THE MANUFACTURE OR SALE OF APPARATUS WITHOUT WRITTEN PERMISSION.

THIS IS A C.A.D. GENERATED DRAWING DO NOT MAKE MANUAL REVISIONS TO MASTER.

ISSUE NUMBER

ORIGINAL

1

INSULATOR MATERIAL: THERMOPLASTIC POLYESTER, UL 94V-0 CONTACT MATERIAL; COPPER, NICKEL, TIN ALLOY CA-725 CONTACT PLATING: GOLD ON THE MATING AREA, TIN-LEAD ON THE CONTACT TAILS, NICKEL UNDERPLATE