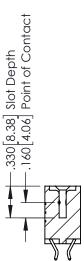

NSULATOR MATERIAL: THERMOPLASTIC POLYESTER, UL 94V-0 CONTACT MATERIAL; COPPER, NICKEL, TIN ALLOY CA-725 CONTACT PLATING: GOLD ON THE MATING AREA, TIN-LEAD ON THE CONTACT TAILS, NICKEL UNDERPLATE

346/396 SERIES CARD EDGE CONNECTOR PART NUMBER: 346-022-556-812

YOUR CONNECTION TO QUALITY & SERVICE

**EDAC INC** TORONTO, ONTARIO CANADA

THESE DRAWINGS AND SPECIFICATIONS ARE THE PROPERTY OF EDAC INC.,AND SHALL NOT BE REPRODUCED, OR COPIED OR USED AS THE BASIS FOR THE MANUFACTURE OR SALE OF APPARATUS WITHOUT WRITTEN PERMISSION.

| ACAD REFERENCE NO. | 346-ENG-MASTER   |
|--------------------|------------------|
| DRAWN: J.LEE       | DATE: APR. 22/09 |
| CHECKED:           | DATE:            |
| SCALE: 1:1         | SHEET 1 OF 2     |
| DRAWING NUMBER     | ISSUE            |

346-ENG-MASTER



**SECTION A-A** 



ISSUE NUMBER ORIGINAL 1



## **Contact Code 555**

## **Contact Code 556**



INSULATOR MATERIAL: THERMOPLASTIC POLYESTER, UL 94V-0 CONTACT MATERIAL; COPPER, NICKEL, TIN ALLOY CA-725 CONTACT PLATING: GOLD ON THE MATING AREA, TIN-LEAD

ON THE CONTACT TAILS, NICKEL UNDERPLATE

## 346/396 SERIES CARD EDGE CONNECTOR CONTACT CODE 555,556,558,559,560 DIMENSIONS

YOUR CONNECTION TO QUALITY & SERVICE

**EDAC INC** TORONTO, ONTARIO CANADA

THESE DRAWINGS AND SPECIFICATIONS ARE THE PROPERTY OF EDAC INC.,AND SHALL NOT BE REPRODUCED, OR COPIED OR USED AS THE BASIS FOR THE MANUFACTURE OR SALE OF APPARATUS WITHOUT WRITTEN PERMISSION.

|   | ACAD REFERENCE NO. | 346-ENG-MASTER   |
|---|--------------------|------------------|
|   | DRAWN: J.LEE       | DATE: APR. 22/09 |
| ) | CHEC