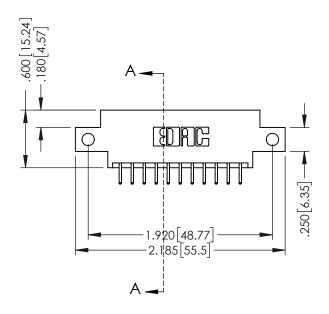

## 346/396 SERIES CARD EDGE CONNECTOR CONTACT CODE 555,556,558,559,560 DIMENSIONS

YOUR CONNECTION TO QUALITY & SERVICE

**EDAC INC** TORONTO, ONTARIO CANADA

THESE DRAWINGS AND SPECIFICATIONS ARE THE PROPERTY OF EDAC INC.,AND SHALL NOT BE REPRODUCED, OR COPIED OR USED AS THE BASIS FOR THE MANUFACTURE OR SALE OF APPARATUS WITHOUT WRITTEN PERMISSION.

## **Contact Code 556**

INSULATOR MATERIAL: THERMOPLASTIC POLYESTER, UL 94V-0 CONTACT MATERIAL; COPPER, NICKEL, TIN ALLOY CA-725 CONTACT PLATING: GOLD ON THE MATING AREA, TIN-LEAD

ON THE CONTACT TAILS, NICKEL UNDERPLATE

## **Contact Code 555**