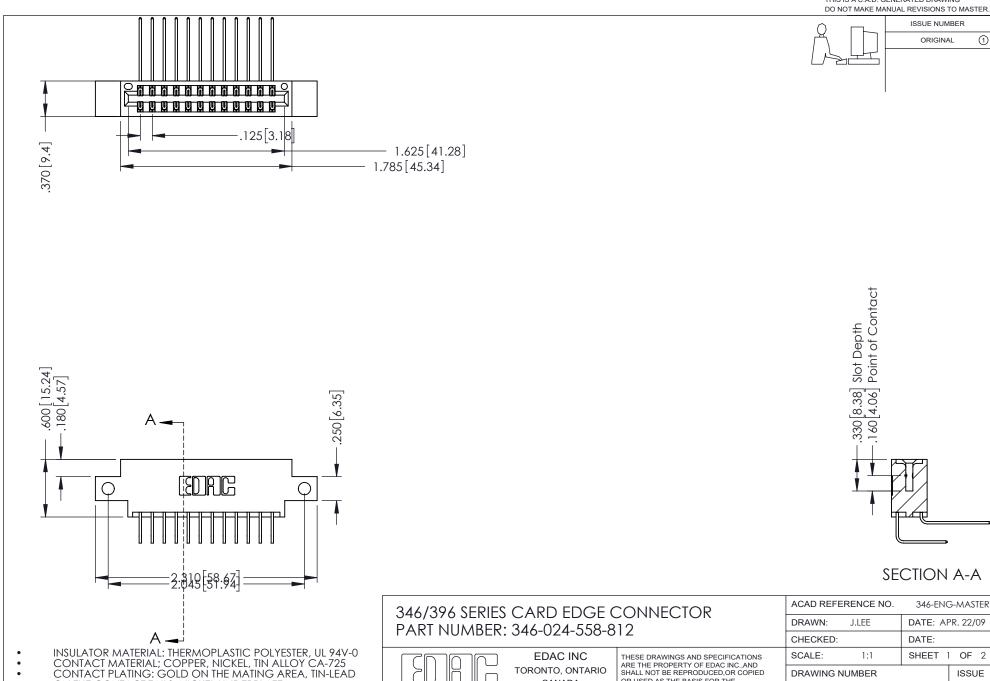

346-ENG-MASTER

CANADA

YOUR CONNECTION TO QUALITY & SERVICE

ON THE CONTACT TAILS, NICKEL UNDERPLATE

OR USED AS THE BASIS FOR THE

WITHOUT WRITTEN PERMISSION.

MANUFACTURE OR SALE OF APPARATUS

ISSUE NUMBER ORIGINAL 1

## **Contact Code 555**

## **Contact Code 556**

INSULATOR MATERIAL: THERMOPLASTIC POLYESTER, UL 94V-0 CONTACT MATERIAL; COPPER, NICKEL, TIN ALLOY CA-725 CONTACT PLATING: GOLD ON THE MATING AREA, TIN-LEAD

ON THE CONTACT TAILS, NICKEL UNDERPLATE

## 346/396 SERIES CARD EDGE CONNECTOR CONTACT CODE 555,556,558,559,560 DIMENSIONS

YOUR CONNECTION TO QUALITY & SERVICE

**EDAC INC** TORONTO, ONTARIO CANADA

THESE DRAWINGS AND SPECIFICATIONS ARE THE PROPERTY OF EDAC INC.,AND SHALL NOT BE REPRODUCED, OR COPIED OR USED AS THE BASIS FOR THE MANUFACTURE OR SALE OF APPARATUS WITHOUT WRITTEN PERMISSION.

|  | ACAD REFERENCE NO. | 346-ENG-MASTER   |
|--|--------------------|------------------|
|  | DRAWN: J.LEE       | DATE: APR. 22/09 |
|  | CHECKED:           | DATE:            |
|  | SCALE: 1:1         | SHEET 2 OF 2     |
|  | DRAWING NUMBER     | ISSUE            |
|  | 346-ENG-MASTER     | 1                |