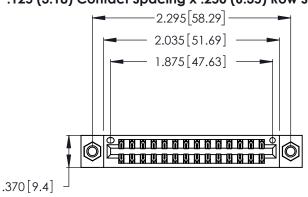

<u>Contact Dimensions:</u>
520-P.C. Tail .030x.018 (0.76x0.46) - Tail LG. = .175 (4.45) .125 (3.18) Contact Spacing x .250 (6.35) Row Spacing

- INSULATOR MATERIAL: THERMOPLASTIC POLYESTER, UL 94V-0 CONTACT MATERIAL; COPPER, NICKEL, TIN ALLOY CA-725
- CONTACT PLATING: GOLD ON THE MATING AREA, TIN-LEAD ON THE CONTACT TAILS, NICKEL UNDERPLATE

THIS IS A C.A.D. GENERATED DRAWING DO NOT MAKE MANUAL REVISIONS TO MASTER.

1

| 346/396 SERIES CARD EDGE CONNECTOR |
|------------------------------------|
| PART NUMBER: 346-028-520-807       |

**EDAC INC** TORONTO, ONTARIO CANADA