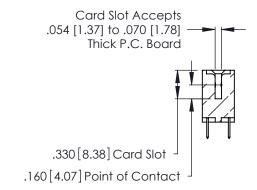

**Contact Code 560** 

INSULATOR MATERIAL: THERMOPLASTIC POLYESTER, UL 94V-0 CONTACT MATERIAL; COPPER, NICKEL, TIN ALLOY CA-725 CONTACT PLATING: GOLD ON THE MATING AREA, TIN-LEAD

ON THE CONTACT TAILS, NICKEL UNDERPLATE

346/396 SERIES CARD EDGE CONNECTOR CONTACT CODE 555,556,558,559,560 DIMENSIONS

YOUR CONNECTION TO QUALITY & SERVICE

**EDAC INC** TORONTO, ONTARIO CANADA

THESE DRAWINGS AND SPECIFICATIONS ARE THE PROPERTY OF EDAC INC.,AND SHALL NOT BE REPRODUCED, OR COPIED OR USED AS THE BASIS FOR THE MANUFACTURE OR SALE OF APPARATUS WITHOUT WRITTEN PERMISSION.