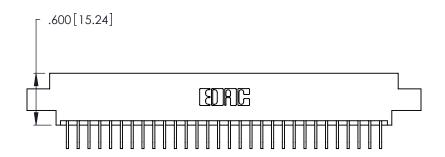

**Contact Code 560** 

INSULATOR MATERIAL: THERMOPLASTIC POLYESTER, UL 94V-0 CONTACT MATERIAL; COPPER, NICKEL, TIN ALLOY CA-725 CONTACT PLATING: GOLD ON THE MATING AREA, TIN-LEAD ON THE CONTACT TAILS, NICKEL UNDERPLATE

346/396 SERIES CARD EDGE CONNECTOR CONTACT CODE 555,556,558,559,560 DIMENSIONS

YOUR CONNECTION TO QUALITY & SERVICE

**EDAC INC** TORONTO, ONTARIO CANADA

THESE DRAWINGS AND SPECIFICATIONS ARE THE PROPERTY OF EDAC INC.,AND SHALL NOT BE REPRODUCED, OR COPIED OR USED AS THE BASIS FOR THE MANUFACTURE OR SALE OF APPARATUS WITHOUT WRITTEN PERMISSION.