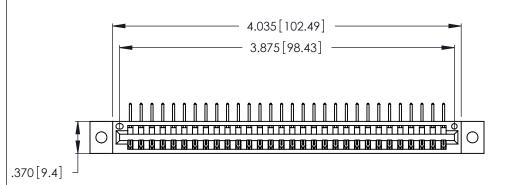

Contact Dimensions:
558-90 Degree Bend (Code 541 Contacts)
See Sheet 2 for Contact Code 555, 556, 558, 559, 560 Dimensions

THIS IS A C.A.D. GENERATED DRAWING DO NOT MAKE MANUAL REVISIONS TO MASTER.

Card Slot Accepts .054 [1.37] to .070 [1.78] Thick P.C. Board .330 [8.38] Card Slot .160 [4.07] Point of Contact

- INSULATOR MATERIAL: THERMOPLASTIC POLYESTER, UL 94V-0 CONTACT MATERIAL; COPPER, NICKEL, TIN ALLOY CA-725
- CONTACT PLATING: GOLD ON THE MATING AREA, TIN-LEAD ON THE CONTACT TAILS, NICKEL UNDERPLATE

| 346/396 SERIES CARD EDGE CONNECTOR |
|------------------------------------|
| PART NUMBER: 346-030-558-602       |