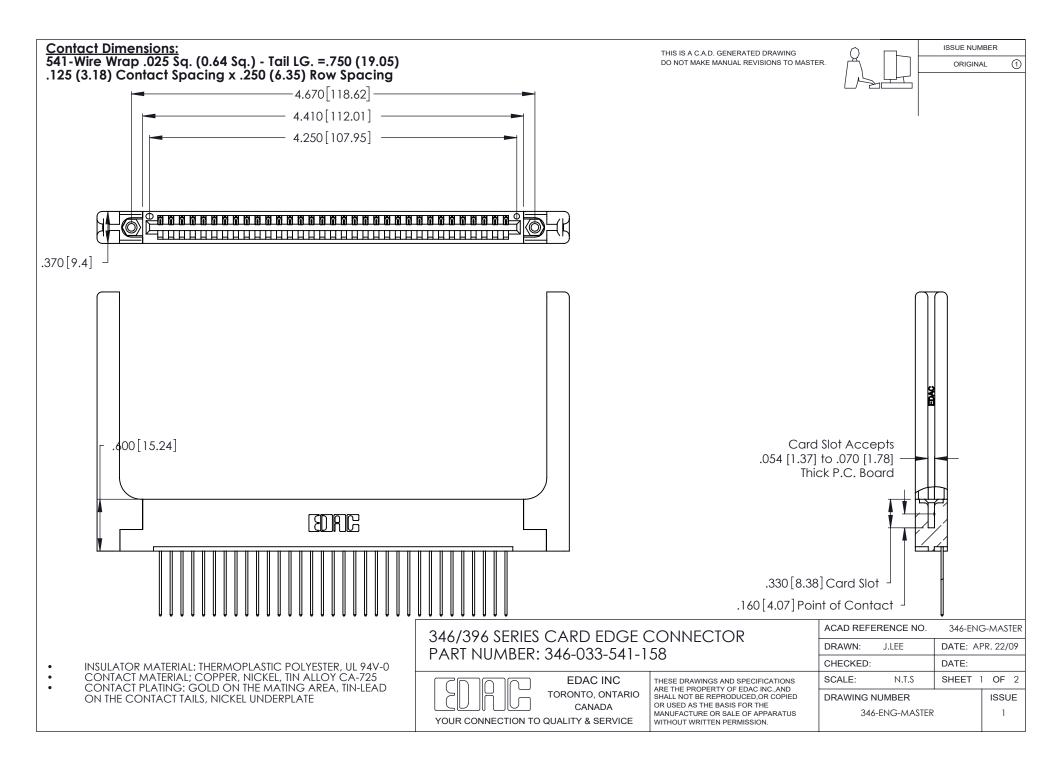

THIS IS A C.A.D. GENERATED DRAWING DO NOT MAKE MANUAL REVISIONS TO MASTER.

ISSUE NUMBER

ORIGINAL

1

**Contact Code 555** 

Contact Code 556

**Contact Code 558** 

**Contact Code 559** 

Contact Code 560

INSULATOR MATERIAL: THERMOPLASTIC POLYESTER, UL 94V-0 CONTACT MATERIAL; COPPER, NICKEL, TIN ALLOY CA-725 CONTACT PLATING: GOLD ON THE MATING AREA, TIN-LEAD ON THE CONTACT TAILS, NICKEL UNDERPLATE

346/396 SERIES CARD EDGE CONNECTOR CONTACT CODE 555,556,558,559,560 DIMENSIONS

YOUR CONNECTION TO QUALITY & SERVICE

**EDAC INC** TORONTO, ONTARIO CANADA

THESE DRAWINGS AND SPECIFICATIONS ARE THE PROPERTY OF EDAC INC.,AND SHALL NOT BE REPRODUCED, OR COPIED OR USED AS THE BASIS FOR THE MANUFACTURE OR SALE OF APPARATUS WITHOUT WRITTEN PERMISSION.