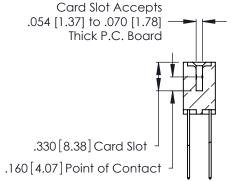

346-ENG-MASTER

THIS IS A C.A.D. GENERATED DRAWING DO NOT MAKE MANUAL REVISIONS TO MASTER.

ISSUE NUMBER

ORIGINAL

1

**Contact Code 555** 

Contact Code 556

**Contact Code 558** 

**Contact Code 559** 

**Contact Code 560** 

INSULATOR MATERIAL: THERMOPLASTIC POLYESTER, UL 94V-0 CONTACT MATERIAL; COPPER, NICKEL, TIN ALLOY CA-725 CONTACT PLATING: GOLD ON THE MATING AREA, TIN-LEAD

ON THE CONTACT TAILS, NICKEL UNDERPLATE