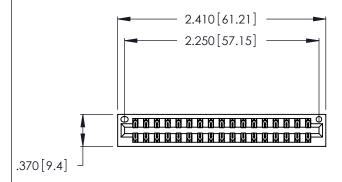

<u>Contact Dimensions:</u>
541-Wire Wrap .025 Sq. (0.64 Sq.) - Tail LG. =.750 (19.05)
.125 (3.18) Contact Spacing x .250 (6.35) Row Spacing

- INSULATOR MATERIAL: THERMOPLASTIC POLYESTER, UL 94V-0 CONTACT MATERIAL; COPPER, NICKEL, TIN ALLOY CA-725
- CONTACT PLATING: GOLD ON THE MATING AREA, TIN-LEAD ON THE CONTACT TAILS, NICKEL UNDERPLATE

THIS IS A C.A.D. GENERATED DRAWING DO NOT MAKE MANUAL REVISIONS TO MASTER.

1

346/396 SERIES CARD EDGE CONNECTOR PART NUMBER: 346-034-541-201

**EDAC INC** TORONTO, ONTARIO CANADA

THESE DRAWINGS AND SPECIFICATIONS ARE THE PROPERTY OF EDAC INC.,AND SHALL NOT BE REPRODUCED, OR COPIED OR USED AS THE BASIS FOR THE MANUFACTURE OR SALE OF APPARATUS WITHOUT WRITTEN PERMISSION.