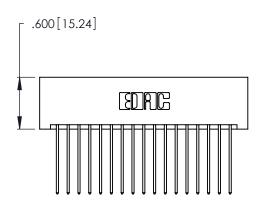

THIS IS A C.A.D. GENERATED DRAWING DO NOT MAKE MANUAL REVISIONS TO MASTER.

1

346/396 SERIES CARD EDGE CONNECTOR PART NUMBER: 346-034-541-201

**EDAC INC** TORONTO, ONTARIO CANADA

THESE DRAWINGS AND SPECIFICATIONS ARE THE PROPERTY OF EDAC INC.,AND SHALL NOT BE REPRODUCED, OR COPIED OR USED AS THE BASIS FOR THE MANUFACTURE OR SALE OF APPARATUS WITHOUT WRITTEN PERMISSION.

**Contact Code 559** 

**Contact Code 560** 

INSULATOR MATERIAL: THERMOPLASTIC POLYESTER, UL 94V-0 CONTACT MATERIAL; COPPER, NICKEL, TIN ALLOY CA-725 CONTACT PLATING: GOLD ON THE MATING AREA, TIN-LEAD

ON THE CONTACT TAILS, NICKEL UNDERPLATE