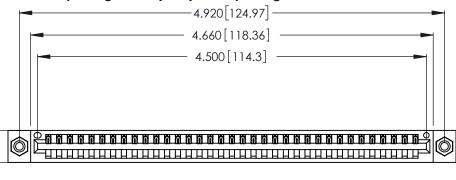

<u>Contact Dimensions:</u>
526-P.C. Tail .018 Sq. (0.46 Sq.) - Tail LG. =.350 (8.89)
.125 (3.18) Contact Spacing x .250 (6.35) Row Spacing

.370 [9.4]

THIS IS A C.A.D. GENERATED DRAWING DO NOT MAKE MANUAL REVISIONS TO MASTER.

Card Slot Accepts .054 [1.37] to .070 [1.78] Thick P.C. Board .330 [8.38] Card Slot .160 [4.07] Point of Contact

INSULATOR MATERIAL: THERMOPLASTIC POLYESTER, UL 94V-0 CONTACT MATERIAL; COPPER, NICKEL, TIN ALLOY CA-725