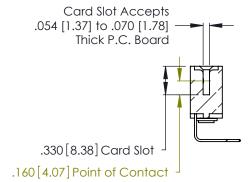

Contact Dimensions:
558-90 Degree Bend (Code 541 Contacts)
See Sheet 2 for Contact Code 555, 556, 558, 559, 560 Dimensions -5.045[128.14] -4.785[121.54] -4.625[117.48] —

THIS IS A C.A.D. GENERATED DRAWING DO NOT MAKE MANUAL REVISIONS TO MASTER.