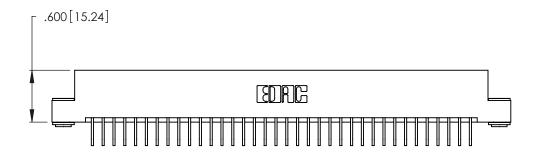

346/396 SERIES CARD EDGE CONNECTOR PART NUMBER: 346-036-558-103

YOUR CONNECTION TO QUALITY & SERVICE

**EDAC INC** TORONTO, ONTARIO CANADA

THESE DRAWINGS AND SPECIFICATIONS ARE THE PROPERTY OF EDAC INC.,AND SHALL NOT BE REPRODUCED, OR COPIED OR USED AS THE BASIS FOR THE MANUFACTURE OR SALE OF APPARATUS WITHOUT WRITTEN PERMISSION.

INSULATOR MATERIAL: THERMOPLASTIC POLYESTER, UL 94V-0 CONTACT MATERIAL; COPPER, NICKEL, TIN ALLOY CA-725

.370 [9.4]

CONTACT PLATING: GOLD ON THE MATING AREA, TIN-LEAD ON THE CONTACT TAILS, NICKEL UNDERPLATE