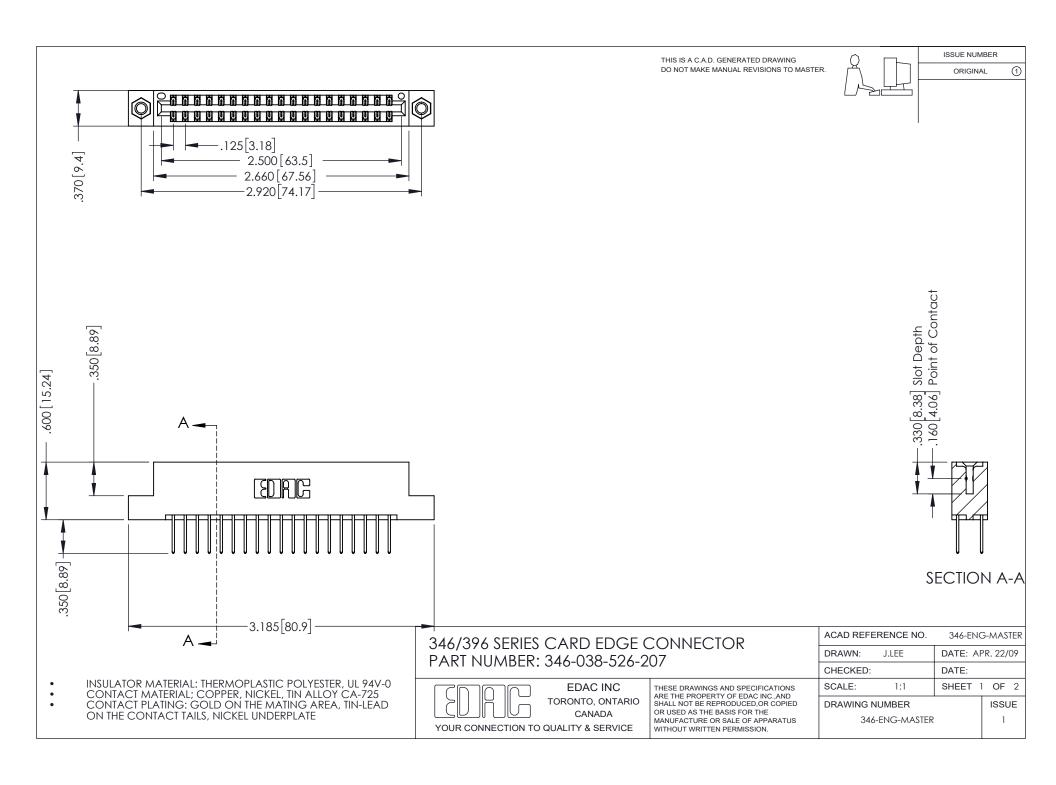

## **Contact Code 556**

INSULATOR MATERIAL: THERMOPLASTIC POLYESTER, UL 94V-0 CONTACT MATERIAL; COPPER, NICKEL, TIN ALLOY CA-725 CONTACT PLATING: GOLD ON THE MATING AREA, TIN-LEAD

ON THE CONTACT TAILS, NICKEL UNDERPLATE

## 346/396 SERIES CARD EDGE CONNECTOR CONTACT CODE 555,556,558,559,560 DIMENSIONS

YOUR CONNECTION TO QUALITY & SERVICE

**EDAC INC** TORONTO, ONTARIO CANADA

THESE DRAWINGS AND SPECIFICATIONS ARE THE PROPERTY OF EDAC INC.,AND SHALL NOT BE REPRODUCED, OR COPIED OR USED AS THE BASIS FOR THE MANUFACTURE OR SALE OF APPARATUS WITHOUT WRITTEN PERMISSION.